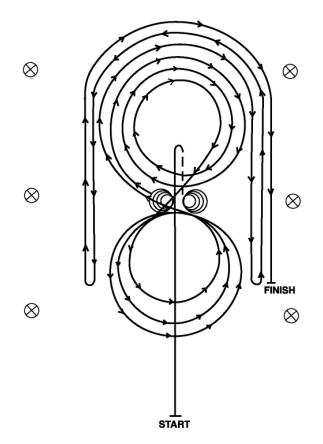

#### **REINING PATTERN**

#### **REINING PATTERN 10**

#### 

- 1. Run past the center marker and do a sliding stop. Back up to the center of the arena or at least IO feet (3 meters). Hesitate.
- **2.** Complete four spins to the right.
- 3. Complete four and one-quarter spins to the left so that the horse is facing the left wall or fence. Hesitate.
- **4.** Beginning on the right lead, complete three circles to the right: the first two circles large and fast, the third circle small and slow. Change leads at the center of the arena.
- **5.** Complete three circles to the left: the first circle small and slow, the next two circles large and fast. Change leads at the center of the arena.
- **6.** Begin a large fast circle to the right but do not close this circle. Run down the right side of the arena past the marker and do a left rollback at least 20 feet (6 meters) from the wall or fence no hesitation.
- Continue back around the previous circle but do not close this circle. Run down the left side of the arena past the center and do a right rollback at least 20 feet (6 meters) from the wall or fence no hesitation.
- **8.** Continue back around previous circle but do not close this circle. Run down the right side of the arena past the center marker and do a sliding stop at least 20 feet (6 meters) from the wall or fence. Hesitate to demonstrate completion of the pattern.