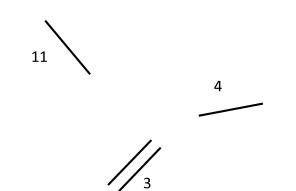

# **EQUITATION OVER FENCES PATTERN**

60'

In Gate

7

#### HORSEMANSHIP PATTERN

- 1. Enter at the extended trot. Walk 2 horse lengths through center. Extended trot and tight corner left.
- 2. Left lead. Stop. 90° turn left. Jog. Corner left. Drop stirrups at center.
- 3. Right lead small circle to the right. At completion, extended lope circle right.
- 4. Slow to the lope and lope straight. Corner right.
- 5. Extended lope down the line. Slow to the lope before corner. Corner right.
- 6. Break to the extended jog. Stop in front of cone.
- 7. 90° turn left. Back. Exit at a walk,

### **EQUITATION ON THE FLAT PATTERN**

#### **REINING PATTERN**