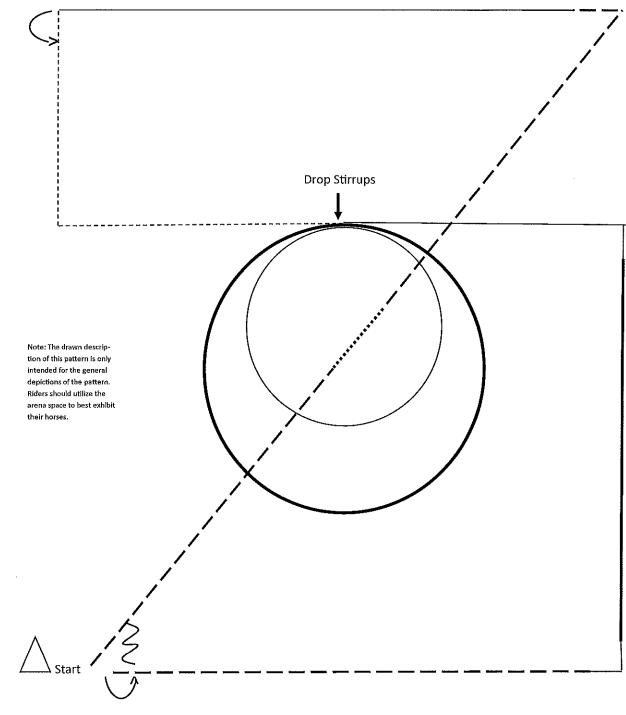

-1.5 to +1.5 points... -1.5 is extremely poor, +1.5 is excellent, and 0 points added to the maneuver means it was done correctly. There are also penalties such as kick outs, break of gait, missing leads, etc. that can be anywhere from -.5 to 5 penalty points.

#### Horsemanship

Scoring: Base score is a 70. There are 7-9 maneuvers depending on the pattern, as well a collective mark. Within each maneuver one can score anywhere from a -1.5 to +1.5 points... -1.5 is extremely poor, +1.5 is excellent, and 0 points added to the maneuver means it was done correctly. There are also penalties such as kick outs, break of gait, missing leads, etc. that can be 1,3 or 5 penalty points depending on severity.

# **EQUITATION OVER FENCES PATTERN**







60'







In Gate

7

#### HORSEMANSHIP PATTERN



- 1. Enter at the extended trot. Walk 2 horse lengths through center. Extended trot and tight corner left.
- 2. Left lead. Stop. 90° turn left. Jog. Corner left. Drop stirrups at center.
- 3. Right lead small circle to the right. At completion, extended lope circle right.
- 4. Slow to the lope and lope straight. Corner right.
- 5. Extended lope down the line. Slow to the lope before corner. Corner right.
- 6. Break to the extended jog. Stop in front of cone.
- 7. 90° turn left. Back. Exit at a walk,

### **EQUITATION ON THE FLAT PATTERN**



#### **REINING PATTERN**

#### **REINING PATTERN 10**



#### 

- 1. Run past the center marker and do a sliding stop. Back up to the center of the arena or at least IO feet (3 meters). Hesitate.
- **2.** Complete four spins to the right.
- 3. Comple