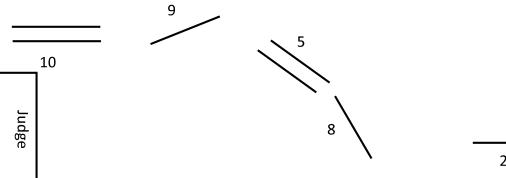

#### **REINING PATTERN**

#### **REINING PATTERN 10**

#### 

- 1. Run past the center marker and do a sliding stop. Back up to the center of the arena or at least IO feet (3 meters). Hesitate.
- **2.** Complete four spins to the right.
- 3. Complete four and one-quarter spins to the left so that the horse is facing the left wall or fence. Hesitate.
- **4.** Beginning on the right lead, complete three circles to the right: the first two circles large and fast, the third circle small and slow. Change leads at the center of the arena.
- **5.** Complete three circles to the left: the first circle small and slow, the next two circles large and fast. Change leads at the center of the arena.
- **6.** Begin a large fast circle to the right but do not close this circle. Run down the right side of the arena past the marker and do a left rollback at least 20 feet (6 meters) from the wall or fence no hesitation.
- Continue back around the previous circle but do not close this circle. Run down the left side of the arena past the center and do a right rollback at least 20 feet (6 meters) from the wall or fence no hesitation.
- **8.** Continue back around previous circle but do not close this circle. Run down the right side of the arena past the center marker and do a sliding stop at least 20 feet (6 meters) from the wall or fence. Hesitate to demonstrate completion of the pattern.

Rider may dismount and drop the bridle to the designated judge.