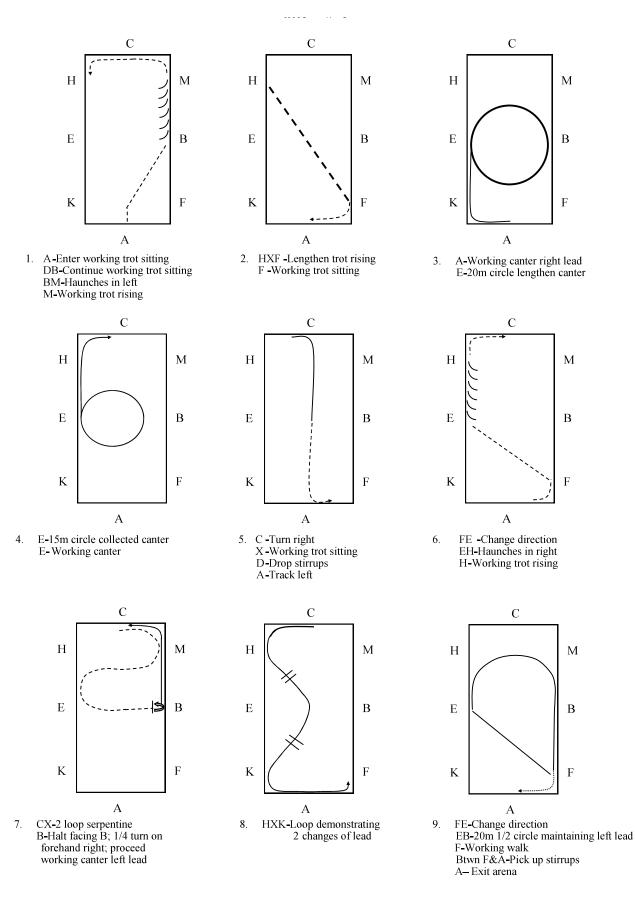

#### HORSEMANSHIP PATTERN

- 1. Enter at the extended trot. Walk 2 horse lengths through center. Extended trot and tight corner left.
- 2. Left lead. Stop. 90° turn left. Jog. Corner left. Drop stirrups at center.
- 3. Right lead small circle to the right. At completion, extended lope circle right.
- 4. Slow to the lope and lope straight. Corner right.
- 5. Extended lope down the line. Slow to the lope before corner. Corner right.
- 6. Break to the extended jog. Stop in front of cone.
- 7. 90° turn left. Back. Exit at a walk,