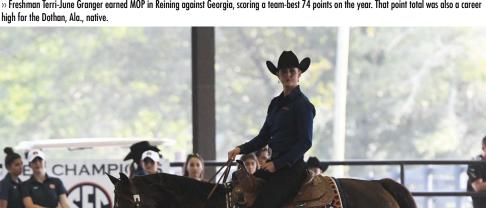

#### **RIDER TO WATCH: TERRI-JUNE GRANGER, WESTERN**

» Freshman Terri-June Granger earned MOP in Reining against Georgia, scoring a team-best 74 points on the year. That point total was also a career high for the Dothan, Ala., native.

Freshman Terri-June Granger and junior Betsy Brown as tied for most wins in Reining on the team, having five each. Granger is coming off a MOP performance at Georaia, scoring a career-high 74 points. That total was also a team high for the year. Granger also has four MOP honors to her credit this season.