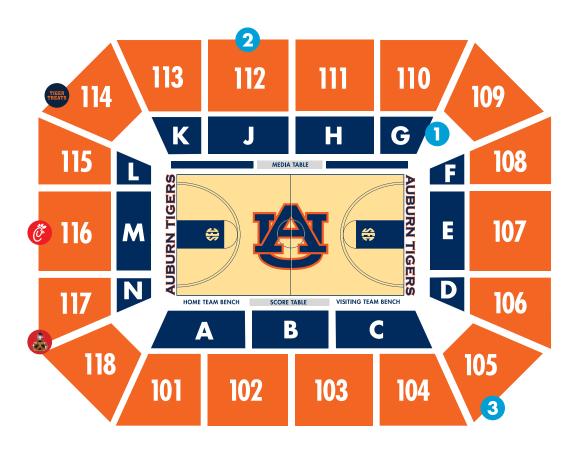

# 1 AUBIE CHOW

| All Core Concessions |     |
|----------------------|-----|
| Chili Cheese Fries   | \$6 |
| Mozzarella Stix &    |     |
| Marinara Sauce       | \$6 |

## 2 HALF COURT CAFE

| All Core Concessions  |     |
|-----------------------|-----|
| 8 Piece Buffalo Wings | \$8 |
| Giant Tenderloin      |     |
| Sandwhich & Fries     | \$9 |

# **3** HALL OF HONOR

All Core Concessions Footlong Corndog \$8 Footlong Johnsonville Bratwurst with Peppers and Onions \$8 \*Hall of Honor availability is subject to change

## TIGER TREATS

| Cotton Candy      | \$5 |
|-------------------|-----|
| Sno Cones         | \$5 |
| Fresh Squeezed    |     |
| Lemonade          | \$7 |
| Frozen Lemonade   | \$6 |
| Small Dippin Dots | \$5 |
| Large Dippin Dots | \$8 |
| Bottled Sodas     | \$4 |
| Bottled Water     | \$2 |