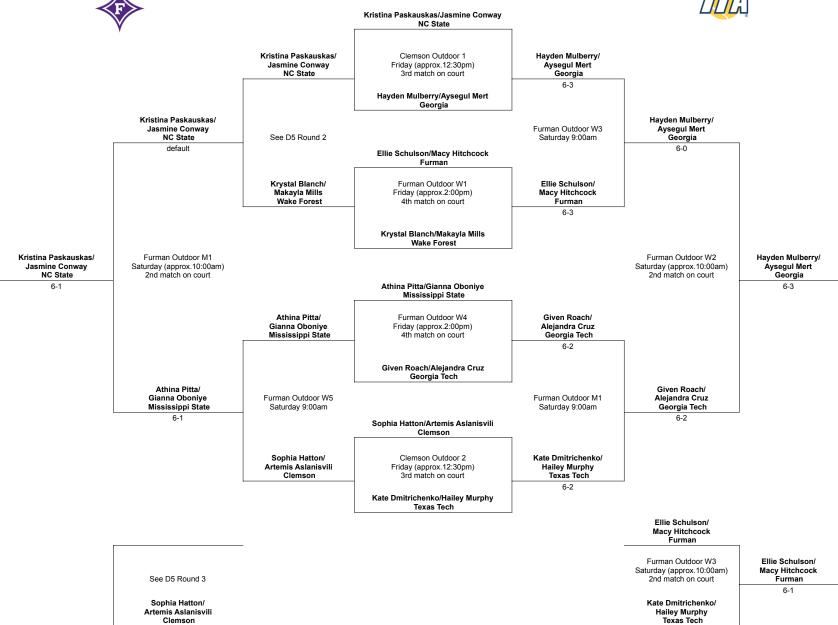

# Kinsey Crawford/Sophie Clayton Clemson Clemson Outdoor 8 Friday (approx. 12:30pm) 3rd match on court Asuncion Jadue/Julia Zhu Kentucky Clemson Indoor 5 Friday (approx. 12:30pm) 3rd match on court Asuncion Jadue/Julia Zhu Kentucky Clemson Indoor 5 Friday (approx. 12:30pm) 3rd match on court Asuncion Jadue/Julia Zhu Kentucky 6-3 Julie Bedard/Natalie Outcalt Auburn Emma Cohen/Jayna Clemens Mississippi State BYE

# Saturday Match-ups Round 2

| Furman Indoor 3<br>Saturday 9:00am                                                           | Asuncion Jadue/Julia Zhu<br>Kentucky               |
|----------------------------------------------------------------------------------------------|----------------------------------------------------|
|                                                                                              | 7-5                                                |
| Asuncion Jadue/Julia Zhu<br>Kentucky                                                         |                                                    |
| Julie Bedard/Natalie Outcalt<br>Auburn                                                       |                                                    |
|                                                                                              |                                                    |
| Furman Outdoor W4<br>Saturday 9:00am                                                         | Julie Bedard/Natalie Outcalt<br>Auburn             |
|                                                                                              | 6-3                                                |
| Kinsey Crawford/Sophie Clayton                                                               |                                                    |
| Clemson                                                                                      |                                                    |
| Clemson                                                                                      |                                                    |
| Clemson  na Daskalova/Arina Oreshchenkova                                                    |                                                    |
| Clemson  na Daskalova/Arina Oreshchenkova                                                    |                                                    |
| Clemson  na Daskalova/Arina Oreshchenkova                                                    |                                                    |
| Clemson<br>na Daskalova/Arina Oreshchenkova<br>Texas Tech                                    |                                                    |
| Clemson  na Daskalova/Arina Oreshchenkova Texas Tech  BYE  Romana Cisovska/ Gaia Parravicini |                                                    |
| Clemson  na Daskalova/Arina Oreshchenkova Texas Tech  BYE  Romana Cisovska/ Gaia Parravicini | Kristina Paskauskas/<br>Jasmine Conway<br>NC State |

### Saturday Match-ups Round 3

| Saturday Match-ups Round 3                                            |                                                              |  |
|-----------------------------------------------------------------------|--------------------------------------------------------------|--|
| Emma Cohen/Jayna Clemens<br>Mississippi State                         |                                                              |  |
| Furman Indoor 3<br>Saturday (approx. 10:00am)<br>2nd match on court   | Emma Cohen/Jayna Clemens<br>Mississippi State<br>6-1         |  |
| Kinsey Crawford/Sophie Clayton<br>Clemson                             |                                                              |  |
| Elena Daskalova/Arina Oreshchenkova<br>Texas Tech                     | 1                                                            |  |
| Furman Outdoor M2<br>Saturday (approx. 10:00am)<br>2nd match on court | Julie Bedard/Natalie Outcalt<br>Auburn<br>7-5                |  |
| Julie Bedard/Natalie Outcalt<br>Auburn                                |                                                              |  |
| Asuncion Jadue/Julia Zhu<br>Kentucky                                  |                                                              |  |
|                                                                       |                                                              |  |
| вуе                                                                   |                                                              |  |
| Sophia Hatton/<br>Artemis Aslanisvili<br>Clemson                      |                                                              |  |
| Furman Outdoor M3<br>Saturday (approx. 10:00am)<br>2nd match on court | Kate Sharabura/<br>Scarlett Nicholson<br>Georgia Tech<br>6-1 |  |