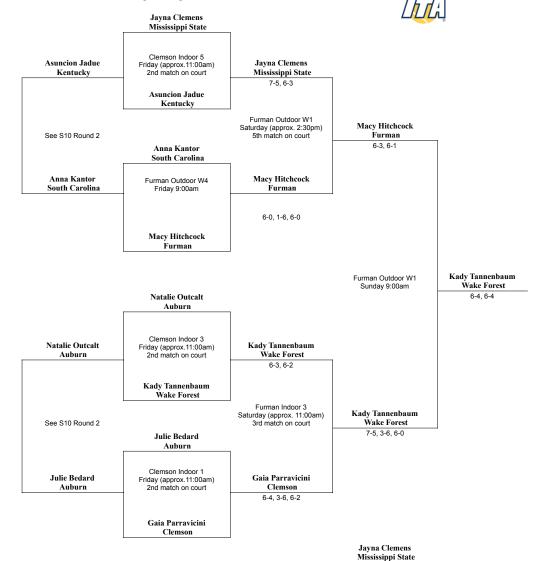

Asuncion Jadue Kentucky

Anna Kantor South Carolina

See D10 Round 3

Natalie Outcalt Auburn

Julie Bedard Auburn

Furman Outdoor W4 Sunday (approx. 10:30am) 2nd match on court

> Gaia Parravicini Clemson

Jayna Clemens Mississippi State 7-6(7), 6-2