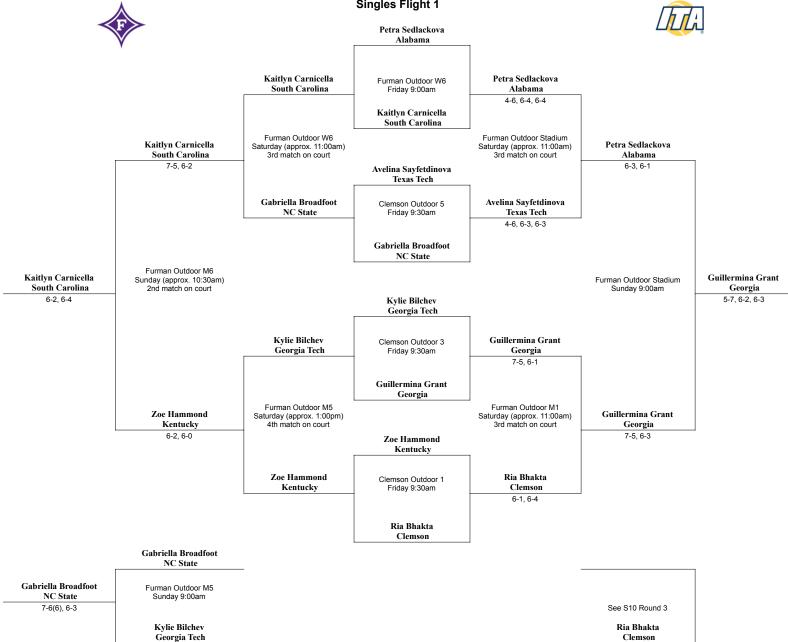

### Saturday Match-ups Round 2

### Sunday Match-ups Round 3

Mississippi State

# Friday Match-ups Round 1

# Kinsey Crawford/Sophie Clayton Clemson Clemson Outdoor 8 Friday (approx. 12:30pm) 3rd match on court Asuncion Jadue/Julia Zhu Kentucky Clemson Indoor 5 Friday (approx. 12:30pm) 3rd match on court Asuncion Jadue/Julia Zhu Kentucky Clemson Indoor 5 Friday (approx. 12:30pm) 3rd match on court Asuncion Jadue/Julia Zhu Kentucky 6-3 Julie Bedard/Natalie Outcalt Auburn Emma Cohen/Jayna Clemens Mississippi State BYE

# Saturday Match-ups Round 2

| Furman Indoor 3<br>Saturday 9:00am                                                           | Asuncion Jadue/Julia Zhu<br>Kentucky               |
|----------------------------------------------------------------------------------------------|----------------------------------------------------|
|                                                                                              | 7-5                                                |
| Asuncion Jadue/Julia Zhu<br>Kentucky                                                         |                                                    |
| Julie Bedard/Natalie Outcalt<br>Auburn                                                       |                                                    |
|                                                                                              |                                                    |
| Furman Outdoor W4<br>Saturday 9:00am                                                         | Julie Bedard/Natalie Outcalt<br>Auburn             |
|                                                                                              | 6-3                                                |
| Kinsey Crawford/Sophie Clayton                                                               |                                                    |
| Clemson                                                                                      |                                                    |
| Clemson                                                                                      |                                                    |
| Clemson  na Daskalova/Arina Oreshchenkova                                                    |                                                    |
| Clemson  na Daskalova/Arina Oreshchenkova                                                    |                                                    |
| Clemson  na Daskalova/Arina Oreshchenkova                                                    |                                                    |
| Clemson<br>na Daskalova/Arina Oreshchenkova<br>Texas Tech                                    |                                                    |
| Clemson  na Daskalova/Arina Oreshchenkova Texas Tech  BYE  Romana Cisovska/ Gaia Parravicini |                                                    |
| Clemson  na Daskalova/Arina Oreshchenkova Texas Tech  BYE  Romana Cisovska/ Gaia Parravicini | Kristina Paskauskas/<br>Jasmine Conway<br>NC State |

### Saturday Match-ups Round 3

| Saturday Match-ups Round 3                                            |                                                              |  |
|-----------------------------------------------------------------------|--------------------------------------------------------------|--|
| Emma Cohen/Jayna Clemens<br>Mississippi State                         |                                                              |  |
| Furman Indoor 3<br>Saturday (approx. 10:00am)<br>2nd match on court   | Emma Cohen/Jayna Clemens<br>Mississippi State<br>6-1         |  |
| Kinsey Crawford/Sophie Clayton<br>Clemson                             |                                                              |  |
| Elena Daskalova/Arina Oreshchenkova<br>Texas Tech                     | 1                                                            |  |
| Furman Outdoor M2<br>Saturday (approx. 10:00am)<br>2nd match on court | Julie Bedard/Natalie Outcalt<br>Auburn<br>7-5                |  |
| Julie Bedard/Natalie Outcalt<br>Auburn                                |                                                              |  |
| Asuncion Jadue/Julia Zhu<br>Kentucky                                  |                                                              |  |
|                                                                       |                                                              |  |
| вуе                                                                   |                                                              |  |
| Sophia Hatton/<br>Artemis Aslanisvili<br>Clemson                      |                                                              |  |
| Furman Outdoor M3<br>Saturday (approx. 10:00am)<br>2nd match on court | Kate Sharabura/<br>Scarlett Nicholson<br>Georgia Tech<br>6-1 |  |