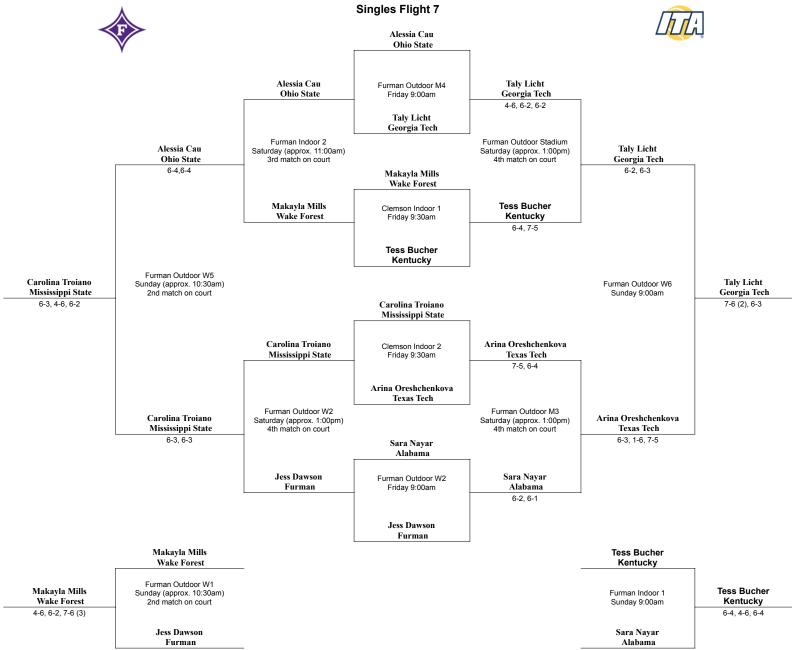

Asuncion Jadue Kentucky

Anna Kantor South Carolina

See D10 Round 3

Natalie Outcalt Auburn

Julie Bedard Auburn



Furman Outdoor W4 Sunday (approx. 10:30am) 2nd match on court

> Gaia Parravicini Clemson

Jayna Clemens Mississippi State 7-6(7), 6-2





### Saturday Match-ups Round 2

# 

### Sunday Match-ups Round 3

Mississippi State





























# Friday Match-ups Round 1

# Kinsey Crawford/Sophie Clayton Clemson Clemson Outdoor 8 Friday (approx. 12:30pm) 3rd match on court Asuncion Jadue/Julia Zhu Kentucky Clemson Indoor 5 Friday (approx. 12:30pm) 3rd match on court Asuncion Jadue/Julia Zhu Kentucky Clemson Indoor 5 Friday (approx. 12:30pm) 3rd match on court Asuncion Jadue/Julia Zhu Kentucky 6-3 Julie Bedard/Natalie Outcalt Auburn Emma Cohen/Jayna Clemens Miss