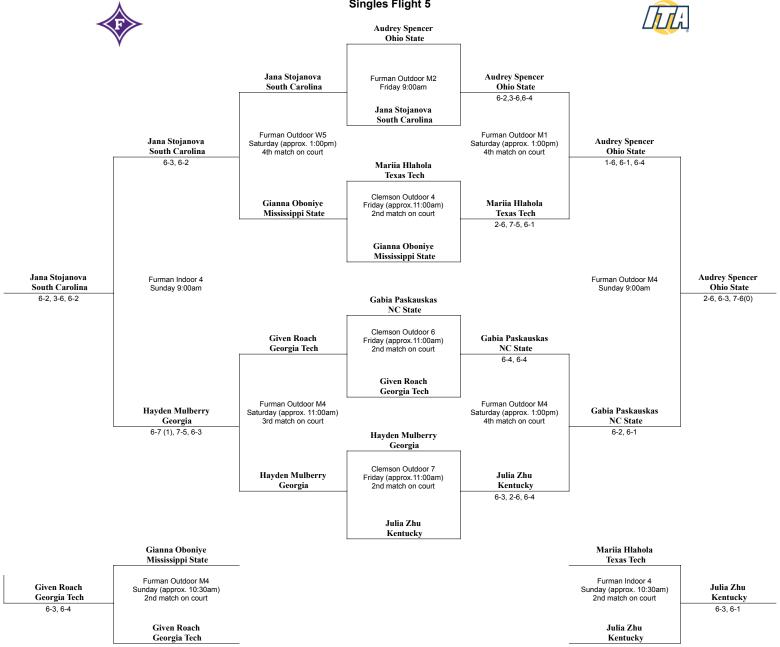

Asuncion Jadue Kentucky

Anna Kantor South Carolina

See D10 Round 3

Natalie Outcalt Auburn

Julie Bedard Auburn

Furman Outdoor W4 Sunday (approx. 10:30am) 2nd match on court

> Gaia Parravicini Clemson

Jayna Clemens Mississippi State 7-6(7), 6-2