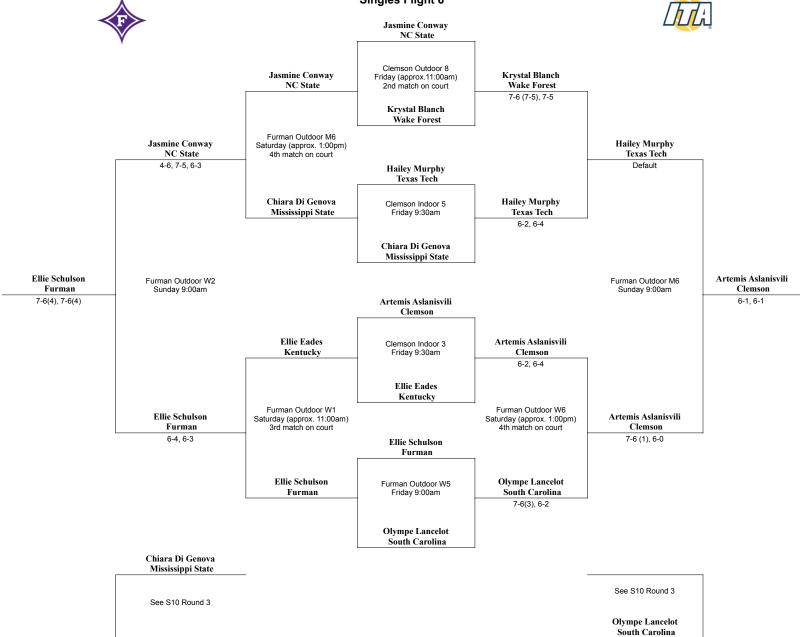

Asuncion Jadue Kentucky

Anna Kantor South Carolina

See D10 Round 3

Natalie Outcalt Auburn

Julie Bedard Auburn



Furman Outdoor W4 Sunday (approx. 10:30am) 2nd match on court

> Gaia Parravicini Clemson

Jayna Clemens Mississippi State 7-6(7), 6-2





### Saturday Match-ups Round 2

# 

### Sunday Match-ups Round 3

Mississippi State





























# Friday Match-ups Round 1

# Kinsey Crawford/Sophie Clayton Clemson Clemson Outdoor 8 Friday (approx. 12:30pm) 3rd match on court Asuncion Jadue/Julia Zhu Kentucky Clemson Indoor 5 Friday (approx. 12:30pm) 3rd match on court Asuncion Jadue/Julia Zhu Kentucky Clemson Indoor 5 Friday (approx. 12:30pm) 3rd match on court Asuncion Jadue/Julia Zhu Kentucky 6-3 Julie Bedard/Natalie Outcalt Auburn Emma Cohen/Jayna Clemens Mi