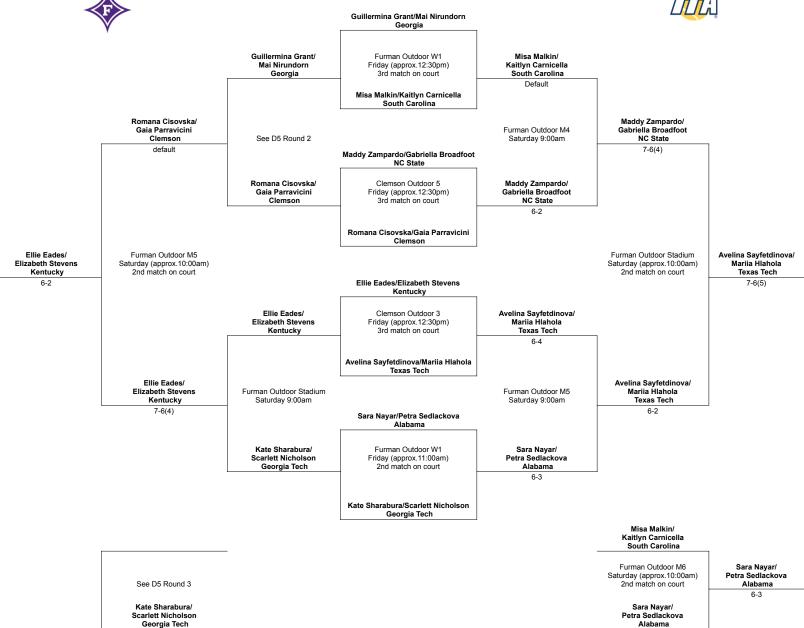

# Kinsey Crawford/Sophie Clayton Clemson Clemson Outdoor 8 Friday (approx. 12:30pm) 3rd match on court Asuncion Jadue/Julia Zhu Kentucky Clemson Indoor 5 Friday (approx. 12:30pm) 3rd match on court Asuncion Jadue/Julia Zhu Kentucky Clemson Indoor 5 Friday (approx. 12:30pm) 3rd match on court Asuncion Jadue/Julia Zhu Kentucky 6-3 Julie Bedard/Natalie Outcalt Auburn Emma Cohen/Jayna Clemens Mississippi State BYE

# Saturday Match-ups Round 2

| Furman Indoor 3<br>Saturday 9:00am                                                           | Asuncion Jadue/Julia Zhu<br>Kentucky               |
|----------------------------------------------------------------------------------------------|----------------------------------------------------|
|                                                                                              | 7-5                                                |
| Asuncion Jadue/Julia Zhu<br>Kentucky                                                         |                                                    |
| Julie Bedard/Natalie Outcalt<br>Auburn                                                       |                                                    |
|                                                                                              |                                                    |
| Furman Outdoor W4<br>Saturday 9:00am                                                         | Julie Bedard/Natalie Outcalt<br>Auburn             |
|                                                                                              | 6-3                                                |
| Kinsey Crawford/Sophie Clayton                                                               |                                                    |
| Clemson                                                                                      |                                                    |
| Clemson                                                                                      |                                                    |
| Clemson  na Daskalova/Arina Oreshchenkova                                                    |                                                    |
| Clemson  na Daskalova/Arina Oreshchenkova                                                    |                                                    |
| Clemson  na Daskalova/Arina Oreshchenkova                                                    |                                                    |
| Clemson<br>na Daskalova/Arina Oreshchenkova<br>Texas Tech                                    |                                                    |
| Clemson  na Daskalova/Arina Oreshchenkova Texas Tech  BYE  Romana Cisovska/ Gaia Parravicini |                                                    |
| Clemson  na Daskalova/Arina Oreshchenkova Texas Tech  BYE  Romana Cisovska/ Gaia Parravicini | Kristina Paskauskas/<br>Jasmine Conway<br>NC State |

### Saturday Match-ups Round 3

| Saturday Match-ups Round 3                                            |                                                              |  |
|-----------------------------------------------------------------------|--------------------------------------------------------------|--|
| Emma Cohen/Jayna Clemens<br>Mississippi State                         |                                                              |  |
| Furman Indoor 3<br>Saturday (approx. 10:00am)<br>2nd match on court   | Emma Cohen/Jayna Clemens<br>Mississippi State<br>6-1         |  |
| Kinsey Crawford/Sophie Clayton<br>Clemson                             |                                                              |  |
| Elena Daskalova/Arina Oreshchenkova<br>Texas Tech                     | 1                                                            |  |
| Furman Outdoor M2<br>Saturday (approx. 10:00am)<br>2nd match on court | Julie Bedard/Natalie Outcalt<br>Auburn<br>7-5                |  |
| Julie Bedard/Natalie Outcalt<br>Auburn                                |                                                              |  |
| Asuncion Jadue/Julia Zhu<br>Kentucky                                  |                                                              |  |
|                                                                       |                                                              |  |
| вуе                                                                   |                                                              |  |
| Sophia Hatton/<br>Artemis Aslanisvili<br>Clemson                      |                                                              |  |
| Furman Outdoor M3<br>Saturday (approx. 10:00am)<br>2nd match on court | Kate Sharabura/<br>Scarlett Nicholson<br>Georgia Tech<br>6-1 |  |