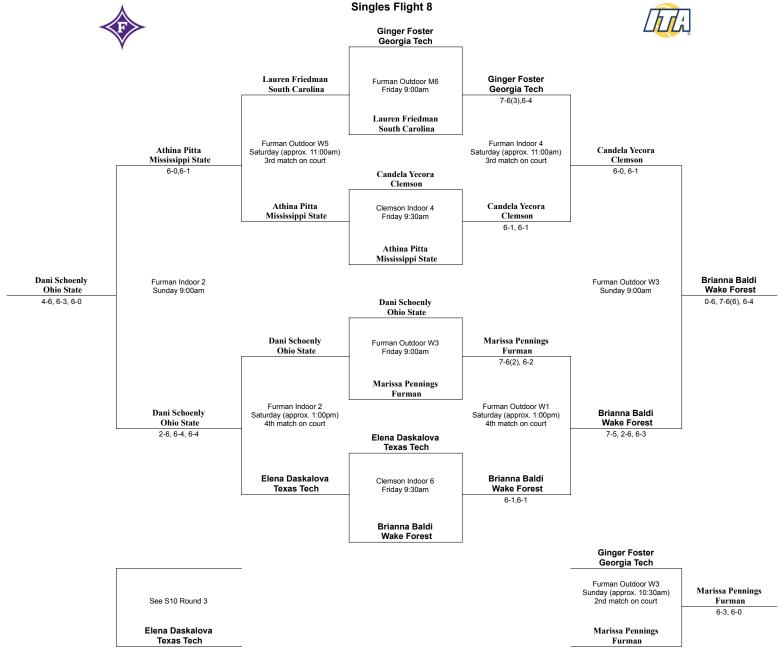

Asuncion Jadue Kentucky

Anna Kantor South Carolina

See D10 Round 3

Natalie Outcalt Auburn

Julie Bedard Auburn



Furman Outdoor W4 Sunday (approx. 10:30am) 2nd match on court

> Gaia Parravicini Clemson

Jayna Clemens Mississippi State 7-6(7), 6-2





### Saturday Match-ups Round 2

# 

### Sunday Match-ups Round 3

Mississippi State





























# Friday Match-ups Round 1

# Kinsey Crawford/Sophie Clayton Clemson Clemson Outdoor 8 Friday (approx. 12:30pm) 3rd match on court Asuncion Jadue/Julia Zhu Kentucky Clemson Indoor 5 Friday (approx. 12:30pm) 3rd match on court Asuncion Jadue/Julia Zhu Kentucky Clemson Indoor 5 Friday (approx. 12:30pm) 3rd match on court Asuncion Jadue/Julia Zhu Kentucky 6-3 Julie Bedard/Natalie Outcalt Auburn Emma Cohen/Jayna Clemens Missis