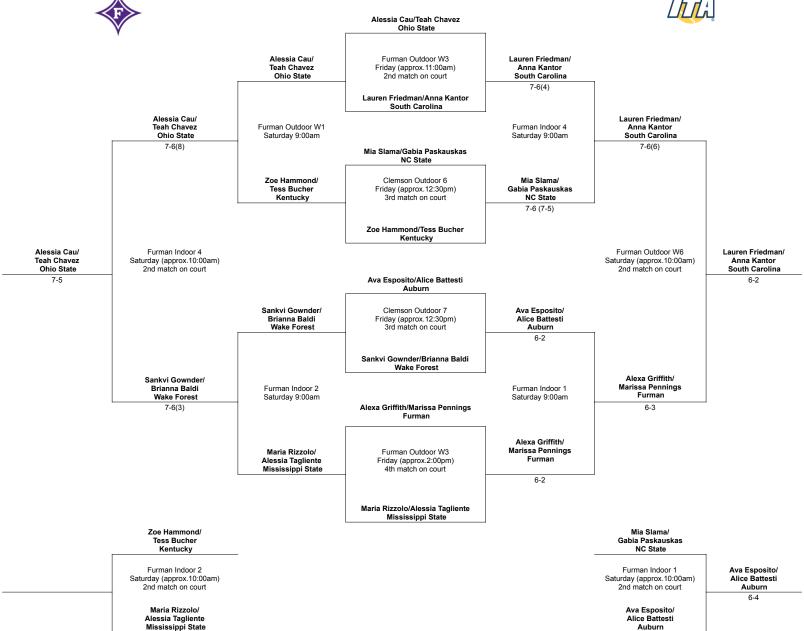

# Kinsey Crawford/Sophie Clayton Clemson Clemson Outdoor 8 Friday (approx. 12:30pm) 3rd match on court Asuncion Jadue/Julia Zhu Kentucky Clemson Indoor 5 Friday (approx. 12:30pm) 3rd match on court Asuncion Jadue/Julia Zhu Kentucky Clemson Indoor 5 Friday (approx. 12:30pm) 3rd match on court Asuncion Jadue/Julia Zhu Kentucky 6-3 Julie Bedard/Natalie Outcalt Auburn Emma Cohen/Jayna Clemens Mississippi State BYE

# Saturday Match-ups Round 2

| Furman Indoor 3<br>Saturday 9:00am                                                           | Asuncion Jadue/Julia Zhu<br>Kentucky               |
|----------------------------------------------------------------------------------------------|----------------------------------------------------|
|                                                                                              | 7-5                                                |
| Asuncion Jadue/Julia Zhu<br>Kentucky                                                         |                                                    |
| Julie Bedard/Natalie Outcalt<br>Auburn                                                       |                                                    |
|                                                                                              |                                                    |
| Furman Outdoor W4<br>Saturday 9:00am                                                         | Julie Bedard/Natalie Outcalt<br>Auburn             |
|                                                                                              | 6-3                                                |
| Kinsey Crawford/Sophie Clayton                                                               |                                                    |
| Clemson                                                                                      |                                                    |
| Clemson                                                                                      |                                                    |
| Clemson  na Daskalova/Arina Oreshchenkova                                                    |                                                    |
| Clemson  na Daskalova/Arina Oreshchenkova                                                    |                                                    |
| Clemson  na Daskalova/Arina Oreshchenkova                                                    |                                                    |
| Clemson<br>na Daskalova/Arina Oreshchenkova<br>Texas Tech                                    |                                                    |
| Clemson  na Daskalova/Arina Oreshchenkova Texas Tech  BYE  Romana Cisovska/ Gaia Parravicini |                                                    |
| Clemson  na Daskalova/Arina Oreshchenkova Texas Tech  BYE  Romana Cisovska/ Gaia Parravicini | Kristina Paskauskas/<br>Jasmine Conway<br>NC State |

### Saturday Match-ups Round 3

| Saturday Match-ups Round 3                                            |                                                              |  |
|-----------------------------------------------------------------------|--------------------------------------------------------------|--|
| Emma Cohen/Jayna Clemens<br>Mississippi State                         |                                                              |  |
| Furman Indoor 3<br>Saturday (approx. 10:00am)<br>2nd match on court   | Emma Cohen/Jayna Clemens<br>Mississippi State<br>6-1         |  |
| Kinsey Crawford/Sophie Clayton<br>Clemson                             |                                                              |  |
| Elena Daskalova/Arina Oreshchenkova<br>Texas Tech                     | 1                                                            |  |
| Furman Outdoor M2<br>Saturday (approx. 10:00am)<br>2nd match on court | Julie Bedard/Natalie Outcalt<br>Auburn<br>7-5                |  |
| Julie Bedard/Natalie Outcalt<br>Auburn                                |                                                              |  |
| Asuncion Jadue/Julia Zhu<br>Kentucky                                  |                                                              |  |
|                                                                       |                                                              |  |
| вуе                                                                   |                                                              |  |
| Sophia Hatton/<br>Artemis Aslanisvili<br>Clemson                      |                                                              |  |
| Furman Outdoor M3<br>Saturday (approx. 10:00am)<br>2nd match on court | Kate Sharabura/<br>Scarlett Nicholson<br>Georgia Tech<br>6-1 |  |