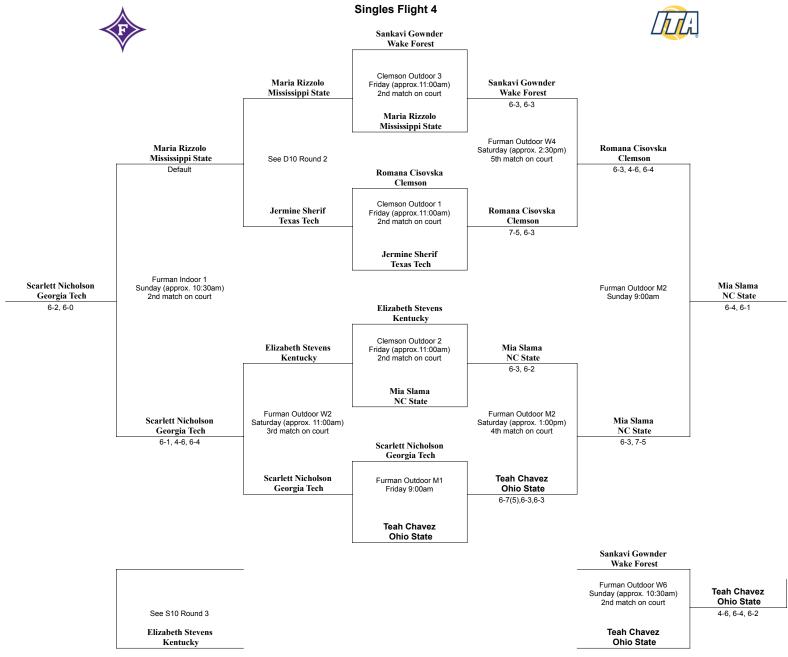

### Saturday Match-ups Round 2

### Sunday Match-ups Round 3

Mississippi State

# Friday Match-ups Round 1

# Kinsey Crawford/Sophie Clayton Clemson Clemson Outdoor 8 Friday (approx. 12:30pm) 3rd match on court Asuncion Jadue/Julia Zhu Kentucky Clemson Indoor 5 Friday (approx. 12:30pm) 3rd match on court Asuncion Jadue/Julia Zhu Kentucky Clemson Indoor 5 Friday (approx. 12:30pm) 3rd match on court Asuncion Jadue/Julia Zhu Kentucky 6-3 Julie Bedard/Natalie Outcalt Auburn Emma Cohen/Jayna Clemens Mississippi State BYE

# Saturday Match-ups Round 2

| Furman Indoor 3<br>Saturday 9:00am                                                           | Asuncion Jadue/Julia Zhu<br>Kentucky               |
|----------------------------------------------------------------------------------------------|----------------------------------------------------|
|                                                                                              | 7-5                                                |
| Asuncion Jadue/Julia Zhu<br>Kentucky                                                         |                                                    |
| Julie Bedard/Natalie Outcalt<br>Auburn                                                       |                                                    |
|                                                                                              |                                                    |
| Furman Outdoor W4<br>Saturday 9:00am                                                         | Julie Bedard/Natalie Outcalt<br>Auburn             |
|                                                                                              | 6-3                                                |
| Kinsey Crawford/Sophie Clayton                                                               |                                                    |
| Clemson                                                                                      |                                                    |
| Clemson                                                                                      |                                                    |
| Clemson  na Daskalova/Arina Oreshchenkova                                                    |                                                    |
| Clemson  na Daskalova/Arina Oreshchenkova                                                    |                                                    |
| Clemson  na Daskalova/Arina Oreshchenkova                                                    |                                                    |
| Clemson<br>na Daskalova/Arina Oreshchenkova<br>Texas Tech                                    |                                                    |
| Clemson  na Daskalova/Arina Oreshchenkova Texas Tech  BYE  Romana Cisovska/ Gaia Parravicini |                                                    |
| Clemson  na Daskalova/Arina Oreshchenkova Texas Tech  BYE  Romana Cisovska/ Gaia Parravicini | Kristina Paskauskas/<br>Jasmine Conway<br>NC State |

### Saturday Match-ups Round 3

| Saturday Match-ups Round 3                                            |                                                              |  |
|-----------------------------------------------------------------------|--------------------------------------------------------------|--|
| Emma Cohen/Jayna Clemens<br>Mississippi State                         |                                                              |  |
| Furman Indoor 3<br>Saturday (approx. 10:00am)<br>2nd match on court   | Emma Cohen/Jayna Clemens<br>Mississippi State<br>6-1         |  |
| Kinsey Crawford/Sophie Clayton<br>Clemson                             |                                                              |  |
| Elena Daskalova/Arina Oreshchenkova<br>Texas Tech                     | 1                                                            |  |
| Furman Outdoor M2<br>Saturday (approx. 10:00am)<br>2nd match on court | Julie Bedard/Natalie Outcalt<br>Auburn<br>7-5                |  |
| Julie Bedard/Natalie Outcalt<br>Auburn                                |                                                              |  |
| Asuncion Jadue/Julia Zhu<br>Kentucky                                  |                                                              |  |
|                                                                       |                                                              |  |
| вуе                                                                   |                                                              |  |
| Sophia Hatton/<br>Artemis Aslanisvili<br>Clemson                      |                                                              |  |
| Furman Outdoor M3<br>Saturday (approx. 10:00am)<br>2nd match on court | Kate Sharabura/<br>Scarlett Nicholson<br>Georgia Tech<br>6-1 |  |