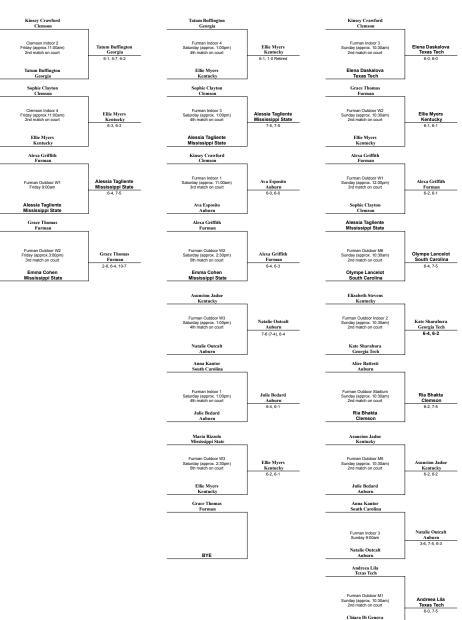

# Kinsey Crawford/Sophie Clayton Clemson Clemson Outdoor 8 Friday (approx. 12:30pm) 3rd match on court Asuncion Jadue/Julia Zhu Kentucky Clemson Indoor 5 Friday (approx. 12:30pm) 3rd match on court Asuncion Jadue/Julia Zhu Kentucky Clemson Indoor 5 Friday (approx. 12:30pm) 3rd match on court Asuncion Jadue/Julia Zhu Kentucky 6-3 Julie Bedard/Natalie Outcalt Auburn Emma Cohen/Jayna Clemens Mississippi State BYE

# Saturday Match-ups Round 2

| Furman Indoor 3<br>Saturday 9:00am                                                           | Asuncion Jadue/Julia Zhu<br>Kentucky               |
|----------------------------------------------------------------------------------------------|----------------------------------------------------|
|                                                                                              | 7-5                                                |
| Asuncion Jadue/Julia Zhu<br>Kentucky                                                         |                                                    |
| Julie Bedard/Natalie Outcalt<br>Auburn                                                       |                                                    |
|                                                                                              |                                                    |
| Furman Outdoor W4<br>Saturday 9:00am                                                         | Julie Bedard/Natalie Outcalt<br>Auburn             |
|                                                                                              | 6-3                                                |
| Kinsey Crawford/Sophie Clayton                                                               |                                                    |
| Clemson                                                                                      |                                                    |
| Clemson                                                                                      |                                                    |
| Clemson  na Daskalova/Arina Oreshchenkova                                                    |                                                    |
| Clemson  na Daskalova/Arina Oreshchenkova                                                    |                                                    |
| Clemson  na Daskalova/Arina Oreshchenkova                                                    |                                                    |
| Clemson<br>na Daskalova/Arina Oreshchenkova<br>Texas Tech                                    |                                                    |
| Clemson  na Daskalova/Arina Oreshchenkova Texas Tech  BYE  Romana Cisovska/ Gaia Parravicini |                                                    |
| Clemson  na Daskalova/Arina Oreshchenkova Texas Tech  BYE  Romana Cisovska/ Gaia Parravicini | Kristina Paskauskas/<br>Jasmine Conway<br>NC State |

### Saturday Match-ups Round 3

| Saturday Match-ups Round 3                                            |                                                              |  |
|-----------------------------------------------------------------------|--------------------------------------------------------------|--|
| Emma Cohen/Jayna Clemens<br>Mississippi State                         |                                                              |  |
| Furman Indoor 3<br>Saturday (approx. 10:00am)<br>2nd match on court   | Emma Cohen/Jayna Clemens<br>Mississippi State<br>6-1         |  |
| Kinsey Crawford/Sophie Clayton<br>Clemson                             |                                                              |  |
| Elena Daskalova/Arina Oreshchenkova<br>Texas Tech                     | 1                                                            |  |
| Furman Outdoor M2<br>Saturday (approx. 10:00am)<br>2nd match on court | Julie Bedard/Natalie Outcalt<br>Auburn<br>7-5                |  |
| Julie Bedard/Natalie Outcalt<br>Auburn                                |                                                              |  |
| Asuncion Jadue/Julia Zhu<br>Kentucky                                  |                                                              |  |
|                                                                       |                                                              |  |
| вуе                                                                   |                                                              |  |
| Sophia Hatton/<br>Artemis Aslanisvili<br>Clemson                      |                                                              |  |
| Furman Outdoor M3<br>Saturday (approx. 10:00am)<br>2nd match on court | Kate Sharabura/<br>Scarlett Nicholson<br>Georgia Tech<br>6-1 |  |