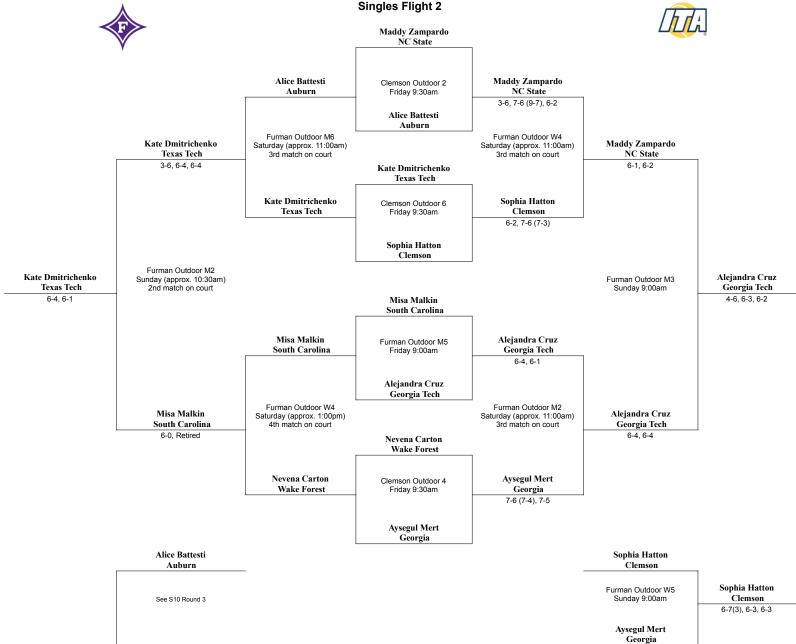

### Saturday Match-ups Round 2

### Sunday Match-ups Round 3

Mississippi State

# Friday Match-ups Round 1

# Kinsey Crawford/Sophie Clayton Clemson Clemson Outdoor 8 Friday (approx. 12:30pm) 3rd match on court Asuncion Jadue/Julia Zhu Kentucky Clemson Indoor 5 Friday (approx. 12:30pm) 3rd match on court Asuncion Jadue/Julia Zhu Kentucky Clemson Indoor 5 Friday (approx. 12:30pm) 3rd match on court Asuncion Jadue/Julia Zhu Kentucky 6-3 Julie Bedard/Natalie Outcalt Auburn Emma Cohen/Jayna Clemens Mississippi State BYE

# Saturday Match-ups Round 2

| Furman Indoor 3<br>Saturday 9:00am                                                           | Asuncion Jadue/Julia Zhu<br>Kentucky               |
|----------------------------------------------------------------------------------------------|----------------------------------------------------|
|                                                                                              | 7-5                                                |
| Asuncion Jadue/Julia Zhu<br>Kentucky                                                         |                                                    |
| Julie Bedard/Natalie Outcalt<br>Auburn                                                       |                                                    |
|                                                                                              |                                                    |
| Furman Outdoor W4<br>Saturday 9:00am                                                         | Julie Bedard/Natalie Outcalt<br>Auburn             |
|                                                                                              | 6-3                                                |
| Kinsey Crawford/Sophie Clayton                                                               |                                                    |
| Clemson                                                                                      |                                                    |
| Clemson                                                                                      |                                                    |
| Clemson  na Daskalova/Arina Oreshchenkova                                                    |                                                    |
| Clemson  na Daskalova/Arina Oreshchenkova                                                    |                                                    |
| Clemson  na Daskalova/Arina Oreshchenkova                                                    |                                                    |
| Clemson<br>na Daskalova/Arina Oreshchenkova<br>Texas Tech                                    |                                                    |
| Clemson  na Daskalova/Arina Oreshchenkova Texas Tech  BYE  Romana Cisovska/ Gaia Parravicini |                                                    |
| Clemson  na Daskalova/Arina Oreshchenkova Texas Tech  BYE  Romana Cisovska/ Gaia Parravicini | Kristina Paskauskas/<br>Jasmine Conway<br>NC State |

### Saturday Match-ups Round 3

| Saturday Match-ups Round 3                                            |                                                              |  |
|-----------------------------------------------------------------------|--------------------------------------------------------------|--|
| Emma Cohen/Jayna Clemens<br>Mississippi State                         |                                                              |  |
| Furman Indoor 3<br>Saturday (approx. 10:00am)<br>2nd match on court   | Emma Cohen/Jayna Clemens<br>Mississippi State<br>6-1         |  |
| Kinsey Crawford/Sophie Clayton<br>Clemson                             |                                                              |  |
| Elena Daskalova/Arina Oreshchenkova<br>Texas Tech                     | 1                                                            |  |
| Furman Outdoor M2<br>Saturday (approx. 10:00am)<br>2nd match on court | Julie Bedard/Natalie Outcalt<br>Auburn<br>7-5                |  |
| Julie Bedard/Natalie Outcalt<br>Auburn                                |                                                              |  |
| Asuncion Jadue/Julia Zhu<br>Kentucky                                  |                                                              |  |
|                                                                       |                                                              |  |
| вуе                                                                   |                                                              |  |
| Sophia Hatton/<br>Artemis Aslanisvili<br>Clemson                      |                                                              |  |
| Furman Outdoor M3<br>Saturday (approx. 10:00am)<br>2nd match on court | Kate Sharabura/<br>Scarlett Nicholson<br>Georgia Tech<br>6-1 |  |