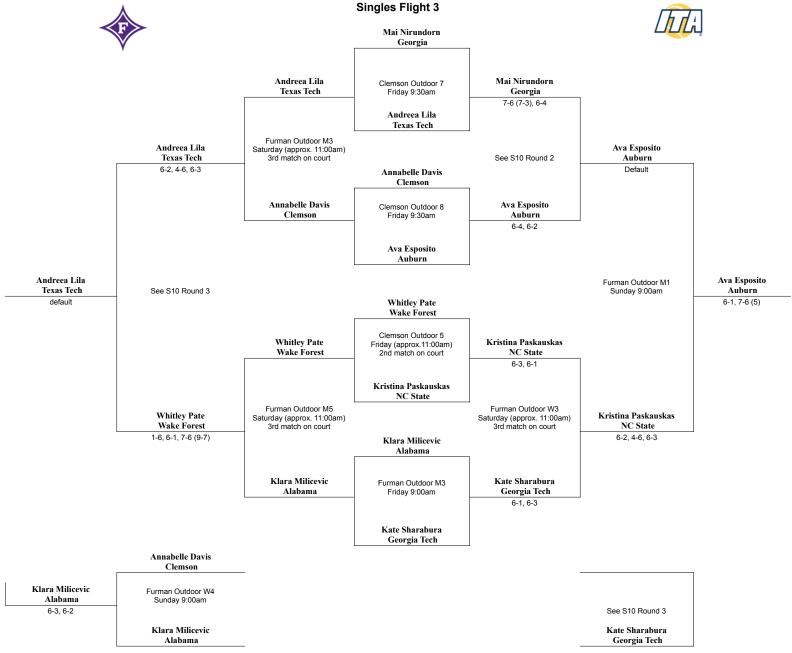

### Saturday Match-ups Round 2

### Sunday Match-ups Round 3

Mississippi State

# Friday Match-ups Round 1

# Kinsey Crawford/Sophie Clayton Clemson Clemson Outdoor 8 Friday (approx. 12:30pm) 3rd match on court Asuncion Jadue/Julia Zhu Kentucky Clemson Indoor 5 Friday (approx. 12:30pm) 3rd match on court Asuncion Jadue/Julia Zhu Kentucky Clemson Indoor 5 Friday (approx. 12:30pm) 3rd match on court Asuncion Jadue/Julia Zhu Kentucky 6-3 Julie Bedard/Natalie Outcalt Auburn Emma Cohen/Jayna Clemens Mississippi State BYE

# Saturday Match-ups Round 2

| Furman Indoor 3<br>Saturday 9:00am                                                           | Asuncion Jadue/Julia Zhu<br>Kentucky               |
|----------------------------------------------------------------------------------------------|----------------------------------------------------|
|                                                                                              | 7-5                                                |
| Asuncion Jadue/Julia Zhu<br>Kentucky                                                         |                                                    |
| Julie Bedard/Natalie Outcalt<br>Auburn                                                       |                                                    |
|                                                                                              |                                                    |
| Furman Outdoor W4<br>Saturday 9:00am                                                         | Julie Bedard/Natalie Outcalt<br>Auburn             |
|                                                                                              | 6-3                                                |
| Kinsey Crawford/Sophie Clayton                                                               |                                                    |
| Clemson                                                                                      |                                                    |
| Clemson                                                                                      |                                                    |
| Clemson  na Daskalova/Arina Oreshchenkova                                                    |                                                    |
| Clemson  na Daskalova/Arina Oreshchenkova                                                    |                                                    |
| Clemson  na Daskalova/Arina Oreshchenkova                                                    |                                                    |
| Clemson<br>na Daskalova/Arina Oreshchenkova<br>Texas Tech                                    |                                                    |
| Clemson  na Daskalova/Arina Oreshchenkova Texas Tech  BYE  Romana Cisovska/ Gaia Parravicini |                                                    |
| Clemson  na Daskalova/Arina Oreshchenkova Texas Tech  BYE  Romana Cisovska/ Gaia Parravicini | Kristina Paskauskas/<br>Jasmine Conway<br>NC State |

### Saturday Match-ups Round 3

| Saturday Match-ups Round 3                                            |                                                              |  |
|-----------------------------------------------------------------------|--------------------------------------------------------------|--|
| Emma Cohen/Jayna Clemens<br>Mississippi State                         |                                                              |  |
| Furman Indoor 3<br>Saturday (approx. 10:00am)<br>2nd match on court   | Emma Cohen/Jayna Clemens<br>Mississippi State<br>6-1         |  |
| Kinsey Crawford/Sophie Clayton<br>Clemson                             |                                                              |  |
| Elena Daskalova/Arina Oreshchenkova<br>Texas Tech                     | 1                                                            |  |
| Furman Outdoor M2<br>Saturday (approx. 10:00am)<br>2nd match on court | Julie Bedard/Natalie Outcalt<br>Auburn<br>7-5                |  |
| Julie Bedard/Natalie Outcalt<br>Auburn                                |                                                              |  |
| Asuncion Jadue/Julia Zhu<br>Kentucky                                  |                                                              |  |
|                                                                       |                                                              |  |
| вуе                                                                   |                                                              |  |
| Sophia Hatton/<br>Artemis Aslanisvili<br>Clemson                      |                                                              |  |
| Furman Outdoor M3<br>Saturday (approx. 10:00am)<br>2nd match on court | Kate Sharabura/<br>Scarlett Nicholson<br>Georgia Tech<br>6-1 |  |