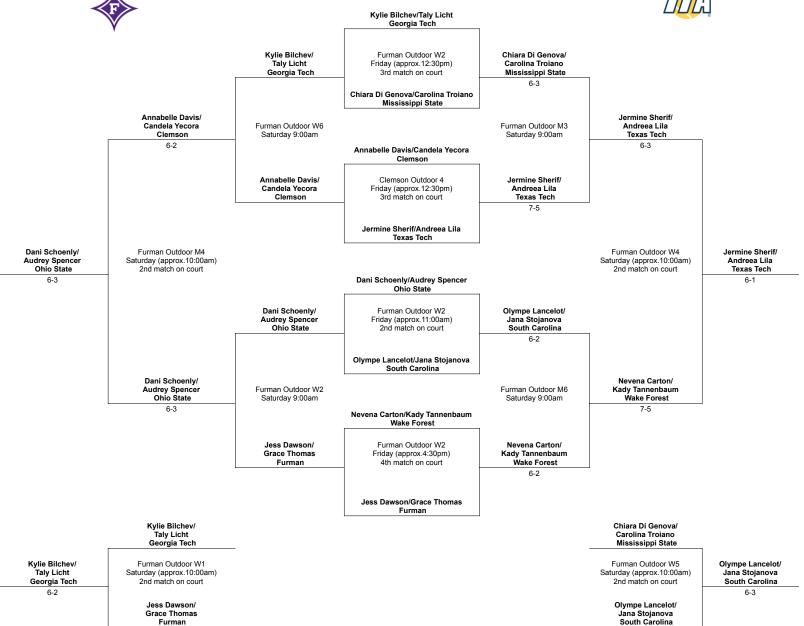

# Kinsey Crawford/Sophie Clayton Clemson Clemson Outdoor 8 Friday (approx. 12:30pm) 3rd match on court Asuncion Jadue/Julia Zhu Kentucky Clemson Indoor 5 Friday (approx. 12:30pm) 3rd match on court Asuncion Jadue/Julia Zhu Kentucky Clemson Indoor 5 Friday (approx. 12:30pm) 3rd match on court Asuncion Jadue/Julia Zhu Kentucky 6-3 Julie Bedard/Natalie Outcalt Auburn Emma Cohen/Jayna Clemens Mississippi State BYE

# Saturday Match-ups Round 2

| Furman Indoor 3<br>Saturday 9:00am                                                           | Asuncion Jadue/Julia Zhu<br>Kentucky               |
|----------------------------------------------------------------------------------------------|----------------------------------------------------|
|                                                                                              | 7-5                                                |
| Asuncion Jadue/Julia Zhu<br>Kentucky                                                         |                                                    |
| Julie Bedard/Natalie Outcalt<br>Auburn                                                       |                                                    |
|                                                                                              |                                                    |
| Furman Outdoor W4<br>Saturday 9:00am                                                         | Julie Bedard/Natalie Outcalt<br>Auburn             |
|                                                                                              | 6-3                                                |
| Kinsey Crawford/Sophie Clayton                                                               |                                                    |
| Clemson                                                                                      |                                                    |
| Clemson                                                                                      |                                                    |
| Clemson  na Daskalova/Arina Oreshchenkova                                                    |                                                    |
| Clemson  na Daskalova/Arina Oreshchenkova                                                    |                                                    |
| Clemson  na Daskalova/Arina Oreshchenkova                                                    |                                                    |
| Clemson<br>na Daskalova/Arina Oreshchenkova<br>Texas Tech                                    |                                                    |
| Clemson  na Daskalova/Arina Oreshchenkova Texas Tech  BYE  Romana Cisovska/ Gaia Parravicini |                                                    |
| Clemson  na Daskalova/Arina Oreshchenkova Texas Tech  BYE  Romana Cisovska/ Gaia Parravicini | Kristina Paskauskas/<br>Jasmine Conway<br>NC State |

### Saturday Match-ups Round 3

| Saturday Match-ups Round 3                                            |                                                              |  |
|-----------------------------------------------------------------------|--------------------------------------------------------------|--|
| Emma Cohen/Jayna Clemens<br>Mississippi State                         |                                                              |  |
| Furman Indoor 3<br>Saturday (approx. 10:00am)<br>2nd match on court   | Emma Cohen/Jayna Clemens<br>Mississippi State<br>6-1         |  |
| Kinsey Crawford/Sophie Clayton<br>Clemson                             |                                                              |  |
| Elena Daskalova/Arina Oreshchenkova<br>Texas Tech                     | 1                                                            |  |
| Furman Outdoor M2<br>Saturday (approx. 10:00am)<br>2nd match on court | Julie Bedard/Natalie Outcalt<br>Auburn<br>7-5                |  |
| Julie Bedard/Natalie Outcalt<br>Auburn                                |                                                              |  |
| Asuncion Jadue/Julia Zhu<br>Kentucky                                  |                                                              |  |
|                                                                       |                                                              |  |
| вуе                                                                   |                                                              |  |
| Sophia Hatton/<br>Artemis Aslanisvili<br>Clemson                      |                                                              |  |
| Furman Outdoor M3<br>Saturday (approx. 10:00am)<br>2nd match on court | Kate Sharabura/<br>Scarlett Nicholson<br>Georgia Tech<br>6-1 |  |