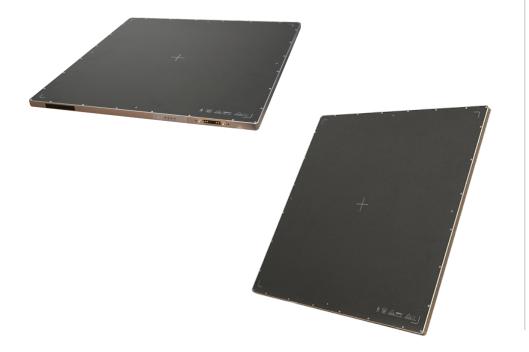

## Acuity 17x17 X-Ray Panel

X-Ray Panel

## Provides an easy retrofit upgrade

The Acuity 17x17 X-Ray Panel features a "drop in" design that allows clinicians to easily retrofit existing x-ray technology, transforming conventional x-ray spaces into a modern radiology suite. The panel's imaging area measures 17 x 17 inches and features a rugged design with comfortable grip.

## **FEATURES**

- Slim, lightweight x-ray detector easily transforms conventional x-ray rooms into a modern digital radiology suite.
- "Drop in" design allows clinicians to retrofit existing x-ray technology.
- Panel features rugged design with comfortable grip.
- Directly deposited CsI provides enhanced image contrast and sharpness with quick image acquisition in only seconds.
- Auto exposure detection (AED) eliminates the need for a cable connection between the x-ray generator and detector for a truly "plug and play" system.
- > Includes 3-year hardware warranty.