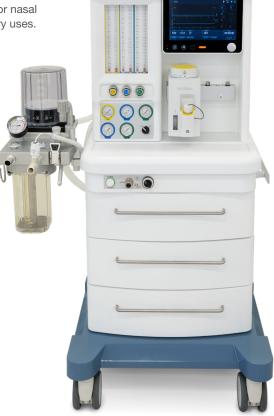

# Economical anesthesia machine with color touchscreen

The Avante Alta V10 is a full-featured anesthesia machine designed for use with both adult and pediatric patients. The Alta V10 is easy to operate, and features a large integrated color touchscreen. It includes three drawers for storage and four casters for quick maneuvering throughout your facility.

#### **FEATURES**

- Large integrated monitor display with touch screen, 26.4 cm (10.4").
- Fully loaded with all major modes of anesthesia ventilation (see specifications).
- Includes O2, N2O, and Air with 6-flow tubes.
- Auxiliary O2 input included for nasal cannula and other O2 delivery uses.
- > Selectatec mounting bar.

- > Two places for vaporizer in back bar.
- Optional: Pin yoke system (O2 and N2O)