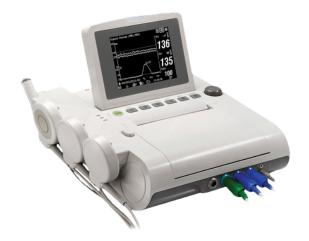

## An economical cardiotocography solution

The Avante Compact II Fetal Monitor is a compact, full-featured unit designed for obstetric use in offices, clinics and hospitals. It provides dependable, accurate monitoring of fetal health in both single and twin pregnancies.

## **FEATURES**

- Signals Overlap Verification to discern individual heart rates in Twins Pregnancies
- Includes 5.5" folding graphics display screen with large, easy-to-read numerals and waveforms
- Watertight Ultrasound and TOCO transducers
- > Backup memory for seamless monitoring

- > Central monitoring system supportive
- Compatible with 150/152 mm thermal recording paper
- Optional Lithium-ion battery guarantees mobility
- › Optional Direct EKG Monitoring & Intrauterine Pressure parameters available