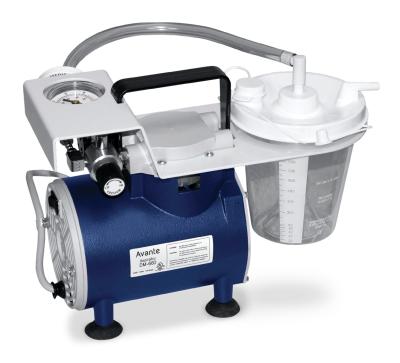

# **Avante DM-660**

### **Aspirator**

## The power and performance you need

High performance 1/5 horsepower pump delivers 0 - 26 inHg (0 - 660 mmHg) — among the highest in the industry.