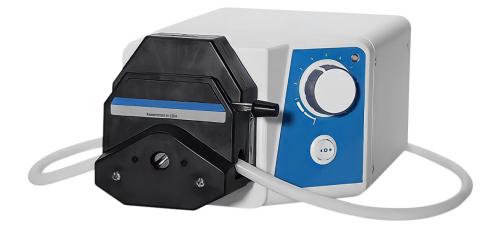

# **Avante LI-70**

## Fluid Transfer Infusion Pump

### Features three times faster flow rate

The Avante LI-70 is a super-flow general fluid transfer infusion pump. It features a flow rate that is three times faster than the average pump in the industry. The LI-70 includes a forward and reverse flow motor, and a pneumatic foot pedal.

#### **FEATURES**

- Forward and reverse flow motor options for either direction
- > Pneumatic foot pedal with a flow switch
- > Dual foot pedal capabilities

- Optional remote control to start and stop
- Separate power switch to maintain speed setting
- > Single-turn variable speed control