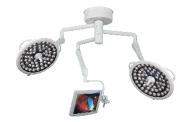

#### Video Camera:

1080P High definition, HD-SDI video output, 20x optical zoom and 12x digital zoom, Auto & Manual focus, sterilizable handle, camera mounted on to lighthead.

#### **Monitor Arm:**

Provides options for Hi-Def, fiber optic cabling, video source switching, and compatibility with PAC5, has sterilizable handle for adjustments in the sterile field. Solo arm or in combination with lights.