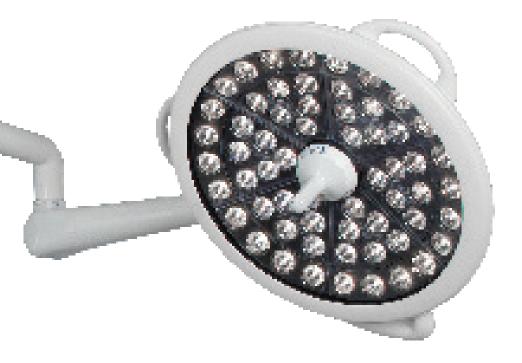

# Maximum brightness with extremely cool output

The Avante Maxx Luxx LED has the latest advances in state-of-the-art surgery lighting. The Maxx Luxx LED provides exceptional bright light with a lux output of more than 130,000 and a color temperature of 4,300 degrees Kelvin while virtually eliminating heat. Never mess with halogen again with long-lasting LED light for a rated 50,000 hours.

#### **FEATURES**

- > Highly efficient surgery lighting system
- Extremely cool output lowest possible heat
- Superb color temperature of 4,300 degrees Kelvin
- > Extremely long life rated at 50,000 hours
- > Wide range mechanical dimming
- > 130,000 lux output at 1 meter
- Cross focus technology provides adjustable light pattern from 9.5 to 14 inches
- > 5-stage dimming