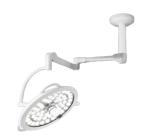

## **Avante Maxx Luxx LED**

### Surgical Light

# Maximum brightness with extremely cool output

The Avante Maxx Luxx LED has the latest advances in state-of-the-art surgery lighting. The Maxx Luxx LED provides exceptional bright light with a lux output of more than 130,000 and a color temperature of 4,300 degrees Kelvin while virtually eliminating heat. Never mess with halogen again with long-lasting LED light for a rated 50,000 hours.