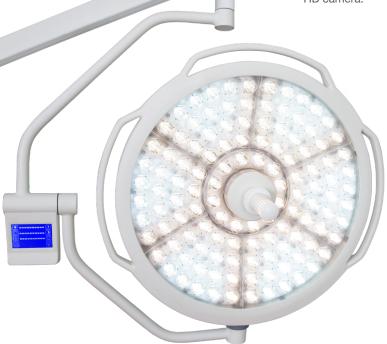

## Provides extremely high-lux with cool output

The Avante Maxx Luxx LED 160 is an advanced, cost-efficient surgery lighting system. It offers an exceptional 160,000 lux and a rich, adjustable color temperature. Its German-manufactured spring arms offer superior and reliable positioning.

## **FEATURES**

- > LCD touch-screen for easily adjustable output.
- > Quality German engineered arm system for superior positioning.
- Adjustable color temperature for optimizing human tissue colors.
- > Built to last. Rated for up to 50,000 hours.
- > Adjustable focusing.
- > Adjustable CRI.
- > Cool output LED light source.
- Complies with sterilizing and laminar flow cleaning requirements
- > Energy efficient.
- Available in dual ceiling, single, wall configurations, and an optional HD camera.

## SPECIFICATIONS

Spot Diameter: 120 - 350 mm

Illumination Depth: 700 - 1500 mm

Illumination Intensity: 160,000 lux (14,800 foot candles)

Color Temperature: 3500°-5000° Kelvin

Color Rendering Index:  $\ge 93\%$ 