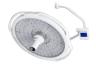

LED Life Expectancy: 30,000 to 50,000 hours

LED Power: 120 W

Single

Dual

HD Camera

366-2019-07-19