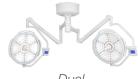

LED Life Expectancy: 30,000 to 50,000 hours

LED Power: 120 W

Single

Dual

HD Camera

366-2019-07-19