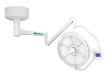

#### **FEATURES**

- LCD touch-screen for easily adjustable output.
- Quality German engineered arm system for superior positioning.
- Adjustable color temperature for optimizing human tissue colors.
- > Built to last. Rated for up to 50,000 hours.
- > Adjustable focusing.
- > Adjustable CRI.
- > Cool output LED light source.
- Complies with sterilizing and laminar flow cleaning requirements
- > Energy efficient.
- Available in dual ceiling, single, wall configurations, and an optional HD camera and/or third arm monitor.

LED Life Expectancy: 30,000 to 50,000 hours

LED Power: 120 W

Sinale

HD Camera

Monitor Arm
\*Mount only.
Monitor not included.

366-2022-04-08