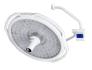

## **Avante Maxx Luxx LED 160**

### Surgical Light

# Provides extremely high-lux with cool output

The Avante Maxx Luxx LED 160 is an advanced, cost-efficient surgery lighting system. It offers an exceptional 160,000 lux and a rich, adjustable color temperature. Its German-manufactured spring arms offer superior and reliable positioning.

### **SPECIFICATIONS**

Spot Diameter: 120 - 350 mm

Illumination Depth: 700 - 1500 mm

Illumination Intensity: 160,000 lux (14,800 foot candles)

Color Temperature: 3500°-5000° Kelvin

Color Rendering Index: ≥ 93%