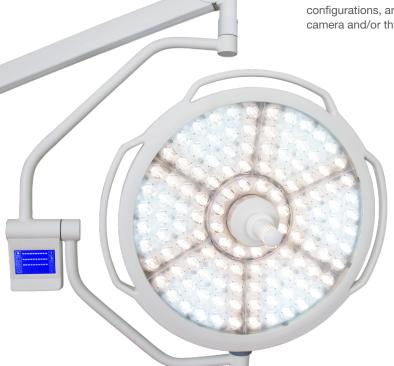

# Provides extremely high-lux with cool output

The Avante Maxx Luxx LED 160 is an advanced, cost-efficient surgery lighting system. It offers an exceptional 160,000 lux and a rich, adjustable color temperature. Its German-manufactured spring arms offer superior and reliable positioning.

#### **FEATURES**

- LCD touch-screen for easily adjustable output.
- Quality German engineered arm system for superior positioning.
- Adjustable color temperature for optimizing human tissue colors.
- > Built to last. Rated for up to 50,000 hours.
- > Adjustable focusing.
- > Adjustable CRI.
- > Cool output LED light source.
- Complies with sterilizing and laminar flow cleaning requirements
- > Energy efficient.
- Available in dual ceiling, single, wall configurations, and an optional HD camera and/or third arm monitor.

### **SPECIFICATIONS**

Spot Diameter: 120 - 350 mm

Illumination Depth: 700 - 1500 mm

Illumination Intensity: 160,000 lux (14,800 foot candles)

Color Temperature: 3500°-5000° Kelvin

Color Rendering Index: ≥ 93%