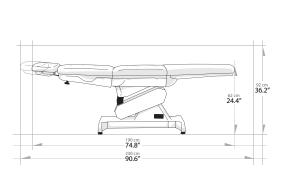

quality foam and includes a five-year

**SPECIFICATIONS** 

Chair Weight: 196 lbs. (89kg)

Maximum Capacity Load: 440 lbs. (200kg)

Adjustable Height: 24" (62cm) to 36" (92cm)

Chair Dimensions: 74" × 24" × 34" (190 × 62 × 86cm)