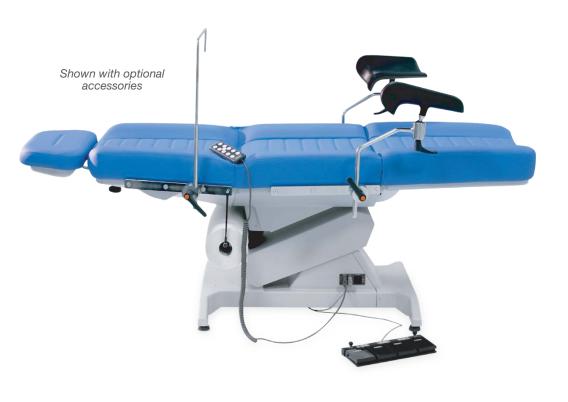

# Fully electric, multi-function power procedure chair

The Avante Milano T50 is a fully electric, multi-function chair that compares with popular brands in terms of style and functionality, at a fraction of the cost. With four actuators to adjust height, backrest, leg rest and Trendelenburg positioning, clinicians are ensured a clear path to the patient. The chair's low height capabilities give the patient easy access in and out of the chair.

The padded, anatomically-configured mattress foam and adjustable or changeable headrest make the Milano T50 Power Procedure Chair naturally adaptable to a variety of lengthy office-based procedures. It also comes standard with hand and foot controls with smart return, allowing clinicians to easily maneuver the chair into a neutral starting position.

### **OPTIONAL ACCESSORIES**

- > I.V. Rod
- Curtain-holder
- Medical Arm-rest
- Articulating Arm Support
- Jointed Thigh Support
- > Hand-set Control
- > Fixed Clamp
- Rotating Clamp
- > Colposcope Support
- Narrow Headrest
- > Articulating Knee Crutch
- Castors
- Instrument Tray