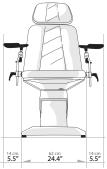

quality foam and includes a five-year

**SPECIFICATIONS** 

Chair Weight: 196 lbs. (89kg)

Maximum Capacity Load: 440 lbs. (200kg)

Adjustable Height: 24" (62cm) to 36" (92cm)

Chair Dimensions: 74" × 24" × 34" (190 × 62 × 86cm)