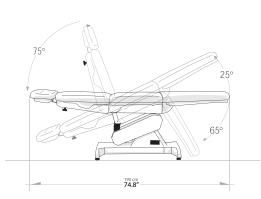

FICATIONS** 



Chair Weight: 196 lbs. (89kg)

Maximum Capacity Load: 440 lbs. (200kg)



Adjustable Height: 24" (62cm) to 36" (92cm)

Chair Dimensions: 74" × 24" × 34" (190 × 62 × 86cm)



Trendelenburg: 25°

Backrest: 75°

Leg rest: 65°



Voltage: 110 and 220 V cc

#### **COLOR OPTIONS**



**WARRANTY:** 2 Years



#### **MULTI-SPECIALTY USE**

- > General Medical
- Dermatology
- Podiatry
- Plastic, Cosmetic and Aesthetics, OB/GYN
- > ENT/Otolaryngology
- > Oral & Maxillofacial
- Dental
- Orthodontics

### **OPTIONAL ACCESSORIES**

- > I.V. Rod
- Curtain-holder
- Medical Arm-rest
- Articulating Arm Support
- Jointed Thigh Support
- > Hand-set Control
- > Fixed Clamp
- Rotating Clamp
- > Colposcope Support
- Narrow Headrest
- > Articulating Knee Crutch
- Castors
- Instrument Tray