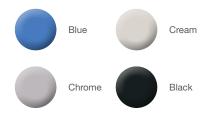

Seat and back rails fit a variety of medical accessories.
- Magnetic back remote control easily attaches to the side of the chair.
- ABS coated steel frame gives the chair a smooth finish while protecting the inner components.

390-2019-10-28



disinfectants.

warranty.

> Upholstery is designed for medical

> Anatomic mattress is made of top-

 Constructed using latex-free, nontoxic and non-carcinogenic materials.

use and is resistant to water, air and

quality foam and includes a five-year

**SPECIFICATIONS** 



Chair Weight: 196 lbs. (89kg)

Maximum Capacity Load: 440 lbs. (200kg)



Adjustable Height: 24" (62cm) to 36" (92cm)

Chair Dimensions: 74" × 24" × 34" (190 × 62 × 86cm)



Trendelenburg: 25°

Backrest: 75°

Leg rest: 65°



Voltage: 110 and 220 V cc

#### **COLOR OPTIONS**



**WARRANTY:** 2 Years



#### **MULTI-SPECIALTY USE**

- > General Medical
- Dermatology
- Podiatry
- Plastic, Cosmetic and Aesthetics, OB/GYN
- > ENT/Otolaryngology
- > Oral & Maxillofacial
- Dental
- Orthodontics

### **OPTIONAL ACCESSORIES**

- > I.V. Rod
- Curtain-holder
- Medical Arm-rest
- Articulating Arm Support
- Jointed Thigh Support
- > Hand-set Control
- > Fixed Clamp
- Rotating Clamp
- > Colposcope Support
- Narrow Headrest
- > Articulating Knee Crutch
- Castors
- Instrument Tray