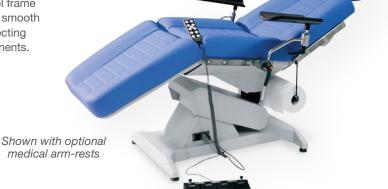

# Fully electric, multi-function power procedure chair

The Avante Milano T50 is a fully electric, multi-function chair that compares with popular brands in terms of style and functionality, at a fraction of the cost. With four actuators to adjust height, backrest, leg rest and Trendelenburg positioning, clinicians are ensured a clear path to the patient. The chair's low height capabilities give the patient easy access in and out of the chair.

The padded, anatomically-configured mattress foam and adjustable or changeable headrest make the Milano T50 Power Procedure Chair naturally adaptable to a variety of lengthy office-based procedures. It also comes standard with hand and foot controls with smart return, allowing clinicians to easily maneuver the chair into a neutral starting position.

#### **FEATURES**

- Fully electric operation with four actuators to adjust height, backrest, leg rest and Trendelenburg positioning.
- Standard handheld remote control and foot pedal include automatic reset function.
- > Adjustable and removable headrest.
- Seat and back rails fit a variety of medical accessories.
- Magnetic back remote control easily attaches to the side of the chair.
- ABS coated steel frame gives the chair a smooth finish while protecting the inner components.

### **OPTIONAL ACCESSORIES**

- > I.V. Rod
- Curtain-holder
- Medical Arm-rest
- Articulating Arm Support
- Jointed Thigh Support
- > Hand-set Control
- > Fixed Clamp
- Rotating Clamp
- > Colposcope Support
- Narrow Headrest
- > Articulating Knee Crutch
- Castors
- Instrument Tray