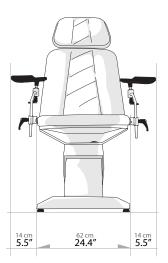

# **SPECIFICATIONS**

Chair Weight: 196 lbs. (89kg)

Maximum Capacity Load: 440 lbs. (200kg)

Adjustable Height: 24" (62cm) to 36" (92cm)

Chair Dimensions:  $74" \times 24" \times 34"$  (190 × 62 × 86cm)

Trendelenburg: 25°