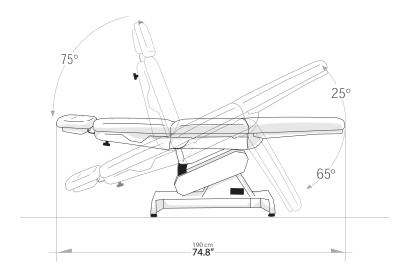

# **SPECIFICATIONS**

Chair Weight: 196 lbs. (89kg)

Maximum Capacity Load: 440 lbs. (200kg)

Adjustable Height: 24" (62cm) to 36" (92cm)

Chair Dimensions:  $74" \times 24" \times 34"$  (190 × 62 × 86cm)

Trendelenburg: 25°

Backrest: 75°

Leg rest: 65°

Voltage: 110 and 220 V cc