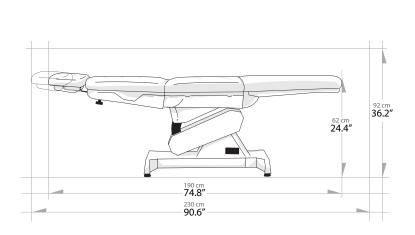

# **SPECIFICATIONS**

Chair Weight: 196 lbs. (89kg)

Maximum Capacity Load: 440 lbs. (200kg)

Adjustable Height: 24" (62cm) to 36" (92cm)

Chair Dimensions:  $74" \times 24" \times 34"$  (190 × 62 × 86cm)

Trendelenburg: 25°

Backrest: 75°

Leg rest: 65°

Voltage: 110 and 220 V cc