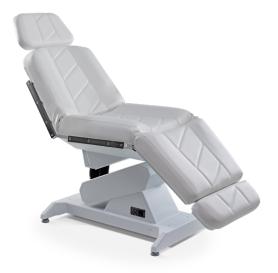

# Fully electric, multi-function power procedure chair

The Avante Milano T50 is a fully electric, multi-function chair that compares with popular brands in terms of style and functionality, at a fraction of the cost. With four actuators to adjust height, backrest, leg rest and Trendelenburg positioning, clinicians are ensured a clear path to the patient. The chair's low height capabilities give the patient easy access in and out of the chair.

The padded, anatomically-configured mattress foam and adjustable or changeable headrest make the Milano T50 Power Procedure Chair naturally adaptable to a variety of lengthy office-based procedures. It also comes standard with hand and foot controls with smart return, allowing clinicians to easily maneuver the chair into a neutral starting position.

# **FEATURES**

- Fully electric operation with four actuators to adjust height, backrest, leg rest and Trendelenburg positioning.
- Standard handheld remote control and foot pedal include automatic reset function.
- Magnetic back remote control easily attaches to the side of the chair.
- ABS coated steel frame gives the chair a smooth finish while protecting the inner components.
- Upholstery is designed for medical use and is resistant to water, air and disinfectants.
- Anatomic mattress is made of top-quality foam and includes a five-year warranty.
- Constructed using latex-free, non-toxic and non-carcinogenic materials.