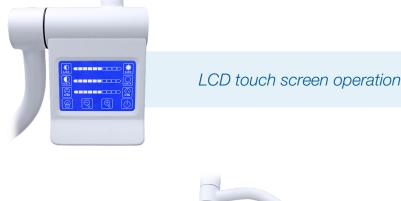

## FEATURES

- > Cost efficient surgery lighting system.
- Available in a single or dual head ceiling mount, single wall mount or mobile floor model.
- > Cool output LED light source.
- LCD touch screen operation measures illumination intensity, color temperature and Chromogenic index.