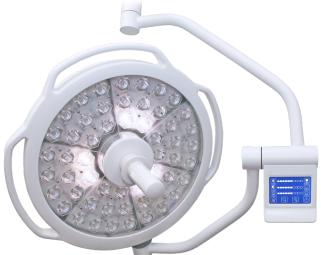

## Avante SLS 9000

LED Surgical Light

## Efficient surgery lighting system provides extremely cool output

The SLS 9000 is a shadowless light with a 50,000 hour rated LED life. Available in multiple configurations to fit your operating room needs.

## SPECIFICATIONS

Spot Diameter: 120 - 350mm

Color Temperature: 3500°-5000° Kelvin

LED Life: 50,000-hour

Illuminance: 90,000 lux (9,000 foot candles) per light head

Available in ceiling, floor, and wall configurations