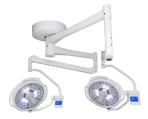

## FEATURES

- > Cost efficient surgery lighting system.
- Available in a single or dual head ceiling mount, single wall mount or mobile floor model.
- > Cool output LED light source.
- LCD touch screen operation measures illumination intensity, color temperature and Chromogenic index.

## SPECIFICATIONS

Spot Diameter: 120 - 350mm

Color Temperature: 3500°-5000° Kelvin

LED Life: 50,000-hour

Illuminance: 90,000 lux (9,000 foot candles) per light head

Available in ceiling, floor, and wall configurations