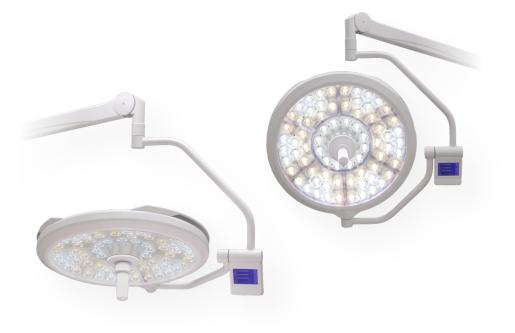

## **Avante SLS 9000 Plus**

LED Surgical Light

## Provides bright, consistent illumination and excellent engineering

The Avante SLS 9000 Plus is a shadowless surgery light designed for bright, long-lasting illumination. The light provides up to 140,000 Lux at maximum intentisty and is rated for 50,000 hours of LED life.

Using the on board LCD touchscreen, clinicians can easily adjust the illumination intensity, color temperature and Chromogenic index. The SLS 9000 Plus is available in multiple configurations to fit your operating room needs.

## **FEATURES**

- > Maximum output rated at 140,000 Lux.
- Cost-efficient surgical lighting system rated for 50,000 hours of LED life.
- Choose a single or dual head ceiling mount.
- Energy saving LED lighting provides consistent illumination at a cool light temperature.
- Expertly engineered design makes it easy to position and adjust light heads for any surgical procedure.
- LCD touch screen operation measures illumination intensity, color temperature and Chromogenic index.