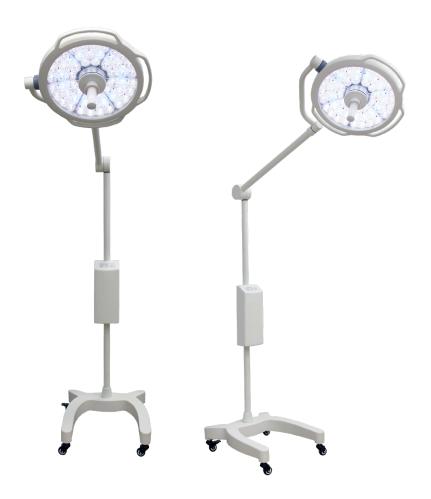

## **Avante SLS 9000**

## Portable Floor Light

## Efficient surgery lighting system provides extremely cool output

The SLS 9000 Portable LED light is energy saving and eco-friendly, with an ultra-long service life, up to 30,000 to 50,000 hours.

The CAD designed multi-LED-lighting-beam produces lighting depth more than 55 inches, with up to 90,000 lux of central illumination. New alloy construction and a simple suspension system is easy to control and be positioned accurately. This easily adjustable light system is suitable for pendant, wall-mounted and floor-standing lamps, meeting requirements of multiple operating rooms.

## **SPECIFICATIONS**

Diameter: 20"

Color Temperature: 3500°-5000° Kelvin

LED Life: 50,000-hour

Illuminance: 90,000 lux (9,000 foot candles) per light head

Color Rendering Index: 93%

Diameter of Light Spot: 5" - 14"

LED Power: 55W

Illumination Depth: 28" - 59"

LED Service Life: 50,000 hours

Easy-to-use control panel

897-2019-08-14