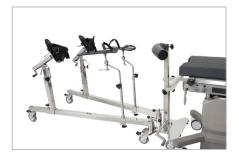

## Maximum Efficiency and Safety

The DRE Torino Orthopedic Surgery Table is the perfect choice to perform traction procedures. The Tractor is to be used in conjuction with the Torino EXL Surgical Table and work seamlessly in the Operating Room.