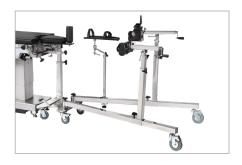

## Maximum Efficiency and Safety

The DRE Torino Orthopedic Surgery Table is the perfect choice to perform traction procedures. The Tractor is to be used in conjuction with the Torino EXL Surgical Table and work seamlessly in the Operating Room.