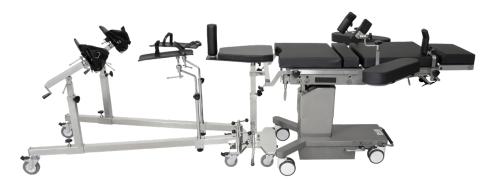

## Maximum Efficiency and Safety

The DRE Torino Orthopedic Surgery Table is the perfect choice to perform traction procedures. The Tractor is to be used in conjuction with the Torino EXL Surgical Table and work seamlessly in the Operating Room.