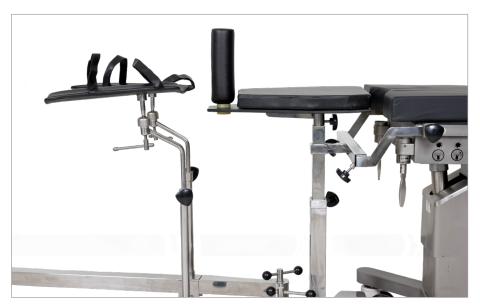

## Maximum Efficiency and Safety

The DRE Torino Orthopedic Surgery Table is the perfect choice to perform traction procedures. The Tractor is to be used in conjuction with the Torino EXL Surgical Table and work seamlessly in the Operating Room.