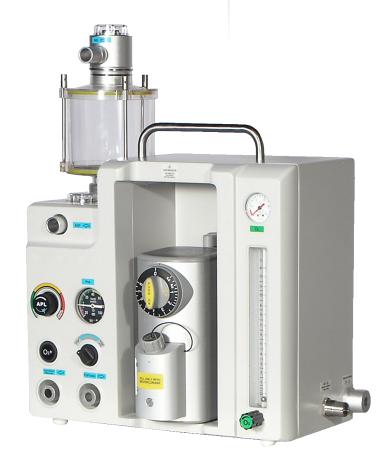

## **Avante Transport 5000 Plus**

Portable Anesthesia Machine

# Anesthesia system with integrated safety functions

The compact Avante Transport 5000 Plus is a portable anesthesia system designed for office-based surgery centers and small facilities in which space is at a premium.

#### **GAS SUPPLY**

- > Pipeline gas: O2
- Output pressure of regulator: 280 kPa - 300 kPa
- Security valve discharge pressure: ≤ 600 kPa
- Pressure of pipeline inlet:280 kPa 600 kPa

#### **RESPIRATION SYSTEM**

- > Absorbent: 1000 mL
- > System leakage: When pressure is lower than 3 kPa, ≤ 125 mL/min
- > System compliance: ≤ 4 mL/kPa
- > Resistance of ventilator system:
  - > Flow-rate: 30L/min < 0.16kPa
  - > Flow-rate: 60L/ min < 0.52kPa
  - > APL valve ~0.19 6 kPa

#### **FLOWMETER**

- > Gas: scale
- > O2: 0.0 L/min ~10 L/min
- Precision: At 20, atmospheric pressure is 101.3 kPa, the precision of flowmeter is level: 2.5
- > O2 flushing: 35 L/min ~ 75 L/min