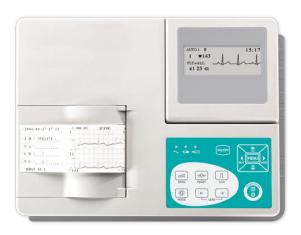

# **Avante True ECG-1**

### Single Channel ECG/EKG

## Accurate, portable and affordable

#### **FEATURES**

- > Built-in high-resolution thermal printer
- Built-in rechargeable Li-ion battery and AC/DC power supply
- Digital filtering (resists baseline drift, AC and EMG interference)
- > Auto/manual work modes

### **SPECIFICATIONS**

Weight (with battery): 2.3 kg

Dimensions: 11.34 × 8.27 × 2.76"

Display: 192 × 64 pixels LCD

Power Supply: AC 100V-115V / 220V-240V, 50/60Hz

Battery: Built-in rechargeable Li-ion battery Voltage=14.4V

Input Circuit: Built-in Defibrillator protection

Lead:

Standard 12 leads

Acquistion Mode: Single lead

A/D Converter: 12 bits

Measurement Range: ±5mVpp

Time Constant: > 3.2s

Frequency Response: 0.05Hz ~ 150Hz

Calibration Voltage: 1mV ± 3%

**Sensitivity**: 2.5, 5, 10, 20 (mm/mv)

©cont.

Input Impedance:  $> 10M \Omega$ 

Input Circuit: Current

Filter: EMG Filter | 35Hz (-3dB) AC Filter | 50 Hz/60Hz (-20dB)

CMRR: >90dB

Recording Mode: Auto 1CH, 1CH+1R, Manual 1CH

Rhythm Lead: Any lead selectable

Record Paper: 500mm × 30mm

Paper Speed: 25mm/s, 50mm/s (± 3%)

548-2019-11-05