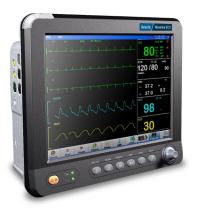

# User-friendly, high-resolution monitor offers superior performance

The cutting-edge innovation of the Waveline ECO measures up to six parameters on a high-tech, low-power screen. With six easy-to-use interfaces to choose from, this advanced patient monitor is perfect for any clinical setting.

#### **FEATURES**

- Designed for use with adults, children, and neonates.
- Optional parameters: EtCO2, Nellcor SPO2, Suntech NIBP/IBP.
- Versatile mounting options include: bedside hook, wall-mounted hanging bracket, mobile monitor stand.
- Large storage function for NIBP measurement, alarm event, trend diagram/table review, etc.
- Large font display to offer clear view of all vital signs.
- Convenient touchscreen lock-out function.

- TFT color touchscreen provides a brighter screen with better contrast and better visual effects, while using less power compared to LED screens.
- Enhanced storage compared to other leading monitor brands:
  - > 2000 NIBP measurements
  - 200 alarm events
  - 48 hours waveform data
  - 1000 hours trend diagram review
  - > 1000 hours trend table review
  - > 120 minutes dynamic trend

#### **SPECIFICATIONS**

Display: 12.1"

Resolution: 800 x 600

Battery: 3.5 hour battery duration