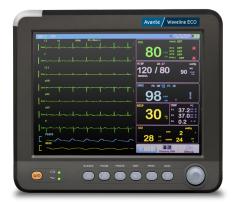

# User-friendly, high-resolution monitor offers superior performance

The cutting-edge innovation of the Waveline ECO measures up to six parameters on a high-tech, low-power screen. With six easy-to-use interfaces to choose from, this advanced patient monitor is perfect for any clinical setting.

#### **FEATURES**

- Designed for use with adults, children, and neonates.
- Optional parameters: EtCO2, Nellcor SPO2, Suntech NIBP/IBP.
- Versatile mounting options include: bedside hook, wall-mounted hanging bracket, mobile monitor stand.
- Large storage function for NIBP measurement, alarm event, trend diagram/table review, etc.
- Large font display to offer clear view of all vital signs.
- Convenient touchscreen lock-out function.

- TFT color touchscreen provides a brighter screen with better contrast and better visual effects, while using less power compared to LED screens.
- Enhanced storage compared to other leading monitor brands:
  - > 2000 NIBP measurements
  - 200 alarm events
  - 48 hours waveform data
  - 1000 hours trend diagram review
  - > 1000 hours trend table review
  - > 120 minutes dynamic trend

#### **SPECIFICATIONS**

Display: 12.1"

Resolution: 800 x 600

Battery: 3.5 hour battery duration