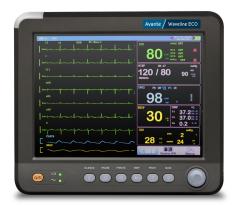

# User-friendly, high-resolution monitor offers superior performance

The cutting-edge innovation of the Waveline ECO measures up to six parameters on a high-tech, low-power screen. With six easy-to-use interfaces to choose from, this advanced patient monitor is perfect for any clinical setting.

#### FEATURES

- > Designed for use with adults, children, and neonates.
- Optional parameters: EtCO2, Nellcor SPO2, Suntech NIBP/IBP.
- Versatile mounting options include: bedside hook, wall-mounted hanging bracket, mobile monitor stand.
- Large storage function for NIBP measurement, alarm event, trend diagram/table review, etc.
- > Large font display to offer clear view of all vital signs.
- Optional touchscreen with convenient lock-out function.

- TFT color display provides a brighter screen with better contrast and better visual effects, while using less power compared to LED screens.
- > Enhanced storage compared to other leading monitor brands:
  - > 2000 NIBP measurements
  - > 200 alarm events
  - > 48 hours waveform data
  - > 1000 hours trend diagram review