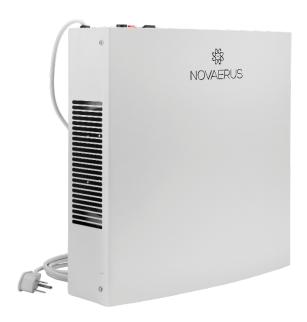

# PROTECT 900

# **MODEL**

NV900

Placed on stand or wall mounted Supplied with 8.2 ft power cord

#### **CONSTRUCTION + COLOR**

Precision-cut fabricated metal casing in a white anti-bacterial powder coat finish

#### **DIMENSIONS + WEIGHT**

14.4" w x 14.4" h x 4.5" d 10.4 lbs.

#### **ELECTRICAL CONNECTION**

Switched and fused with a grounded, molded 3 pin power cord