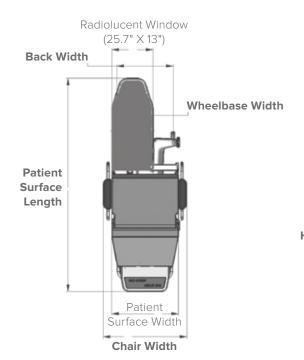

## SPECIFICATION DESCRIPTION

Maximum Patient Weight Seat Height, Low Seat Height, High Seat Cushion Height, Front (tapered) Seat Cushion Height, Back (tapered) Back Cushion Height Seat Width Back Width (no extension) Back Width (w/ optional extension) Radiolucent Window (width x height) Overall Width (rails up) Patient Surface Length (standard) Patient Surface Length (w/ manual folding footrest) Overall Chair Height, Low Overall Chair Height, High **Backrest Articulation** Side Rail Height When Up (seat pan to rail top) Side Rail Length Wheelbase (length x width) (standard) Wheelbase (length x width) (S short option)

### SPECIFICATION MEASUREMENT

350 lb. (159 kg.) 25.1 in. (64 cm.) 33 in. (83.82 cm.) 3.25 in. (8.26 cm.) 2.25 in. (5.08 cm.) 33 in. (83.82 cm.) 24 in. (61 cm.) 15 in. (38 cm.) 24 in. (61 cm.) 13 in. x 26 in. (33 cm. x 65 cm.) 30.5 in. (77.47 cm.) 77 in. (195.58 cm.) 70.4 in. (179 cm.) 55.5 in. (141 cm.) 63 in. (160 cm.) 0° - 86° 10.88 in. (27.64 cm.) 21.1 in. (54 cm.) 30 in. x 20 in. (76 cm. x 51 cm.) 26 in. x 20 in. (66 cm. x 51 cm.)

Seat Height Wheelbase Length Overall Chair Length

**ONE PATIENT, ONE SURFACE®** 