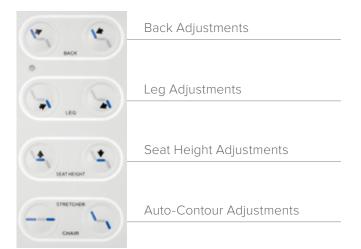

#### **PENDANT FUNCTIONS**

\*VFSS = Video Fluoroscopy Swallow Study NOTE: Winco Mfg., LLC reserves the right to revise specifications without notice.