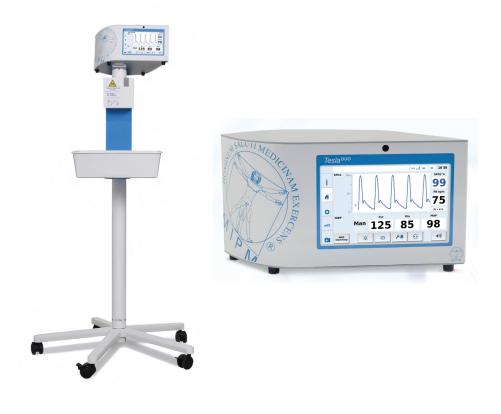

# MRI pulse oximeter and blood pressure monitor in one compact solution

The *TeslaDUO* sets the standard for SpO2 and NIBP monitoring during MRI examinations.

- > Easy to use
- Easy to read display even from greater distances
- Easy and safe positioning on the *TeslaDUO* trolley
- > Wireless SpO2 sensor

It is the perfect solution for radiologists and anesthetists alike, without compromising on image quality. Use the *TeslaDUO* as your basic MRI patient monitor and keep an eye on your patient's condition throught the complete MRI examination.

#### SPECIFICATIONS

Weight: 5.6 kg

Dimensions (WxDxH): 30.5 x 14.1 x 15.5 cm

Display: 7" touch screen, Resolution: 800x480

### 4

Power Supply: Integrated power supply and battery operation for 6.5 hours

Available Parameters: SpO2 and NIBP

Available Configurations: MRI pulsoximeter (SpO2)

MRI blood pressure monitor (NIBP)

> Combined monitor (SpO2 and NIBP)