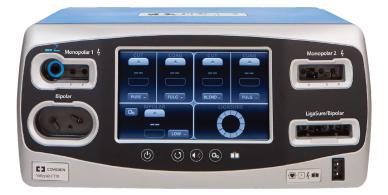

# Valleylab FT10 Energy Platform

# Electrosurgical Unit

## Designed to guarantee precision

The Valleylab FT10 Energy Platform is a high frequency electrosurgical generator, featuring a state-of-the-art portfolio of the top energy-based devices in the industry. It features smart technology that reads tissue composition in real time, and is designed to guarantee precision. With faster sealing and cutting times, the Valleylab FT10 allows surgeons to move through procedures more efficiently.

#### **FEATURES**

- > 7 inch LCD touchscreen
- > Up to 50% faster sealing times
- > Autobipolar has a faster activation time
- Used for monopolar and bipolar applications
- > Improved monopolar performance
- Smart TissueFect tissue sensing technology reads tissue composition in real time