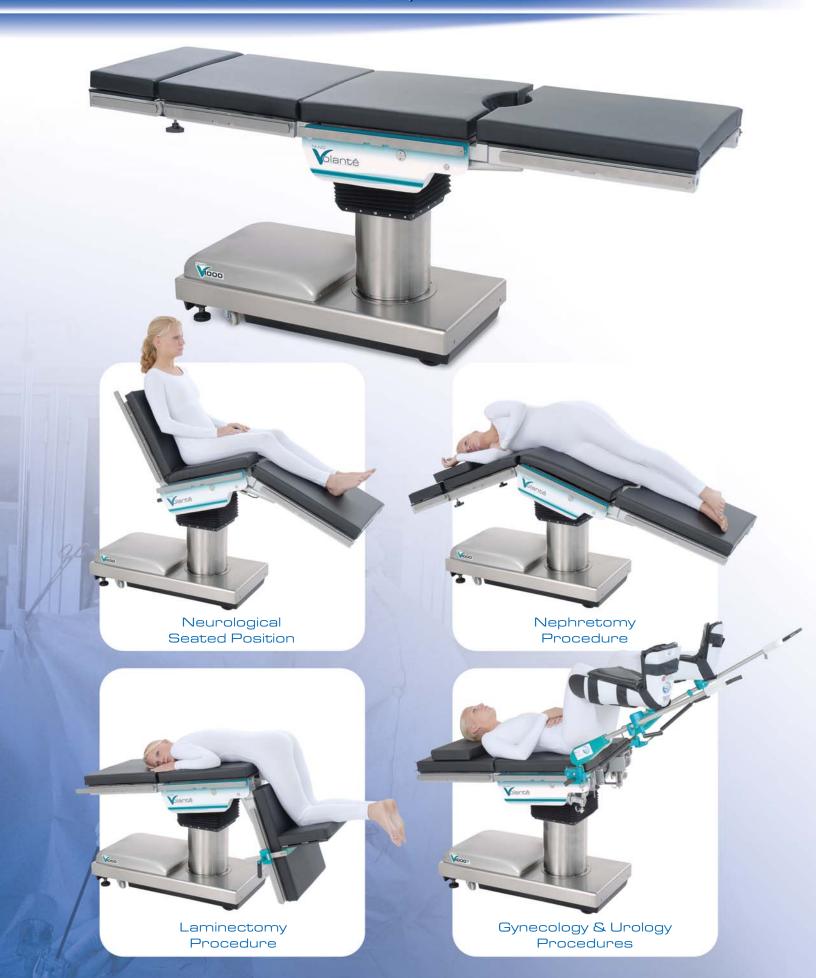

### 180° ROTATING TOP

Experience the ease of patient positioning with the Volanté 180° rotating top.

### V1000 & V750

Volanté's V1000 and V750 offer excellent C-arm access with 180° rotating table top.

# Models V1000T, V1000 & V750