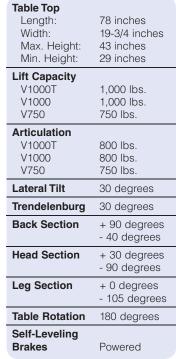

### V1000T

| 1000 lbs. Lift Capacity |
|-------------------------|
| 800 lbs. Articulation   |
| 12" Horizontal Slide    |
| 180° Rotating Top       |

Removable Head Section
Standard Removable Split Leg Section
Optional Traction Bar Assembly
Ideal for all Specialties

#### V1000

| 1000 lbs. Lift Capacity        |
|--------------------------------|
| 800 lbs. Articulation          |
| 180° Rotating Top              |
| Removable Head Section         |
| can be attached to Leg Section |
|                                |

V750

| 750 lbs. Lift Capacity         |
|--------------------------------|
| 750 lbs. Articulation          |
| 180° Rotating Top              |
| Removable Head Section         |
| can be attached to Leg Section |

# Dimensions

Head Up 30° Head Down 90°

Leg Up 0° Leg Down 105°

30° Lateral Tilt

Right & Left

A member of the Medical Illumination International Group

5368 Kuhl Road • Erie, PA 16510-4703 (800) 663-1152 • (814) 899-4220 Fax: (814) 899-1410 www.nuvosurgical.com