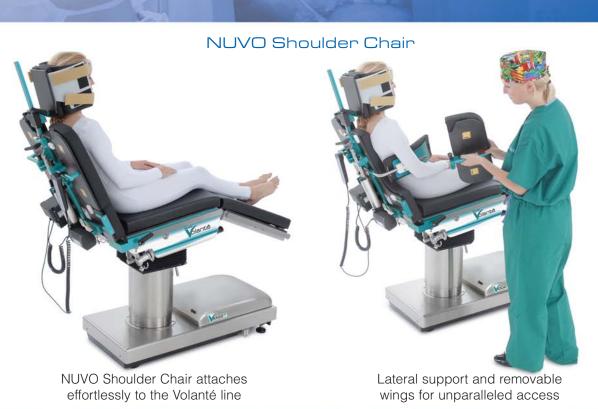

From Trauma Surgery to Ambulatory Surgery, the Volanté Series brings versatility to the operating room.