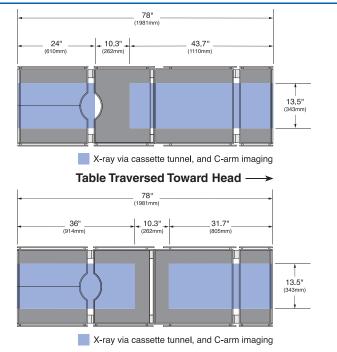

### ENHANCED IMAGING ACCESS

"Image" the possibilities with the Volanté line of surgical tables.

#### V1000T

Volanté's V1000T 12" horizontal sliding top offers superior full-body imaging access. Whether it's the upper torso or lower extremities, the surgical staff will have total control at their fingertips.

### ← Table Traversed Toward Foot