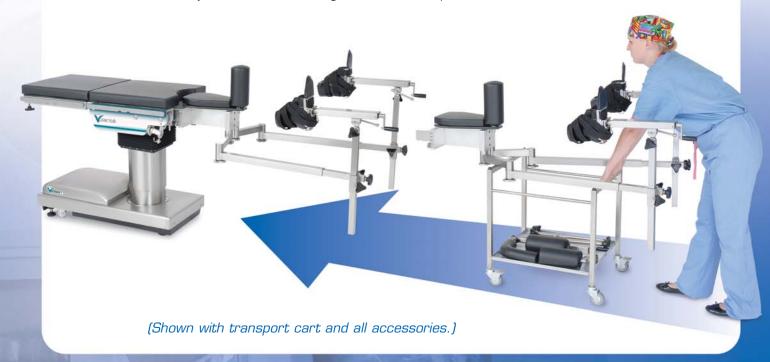

### Volanté Traction Assembly requires only one person for installation.

Simply remove the standard split leg section of the Volanté V1000T and the traction assembly attaches effortlessly. The V1000T is a surgical table for all specialties.