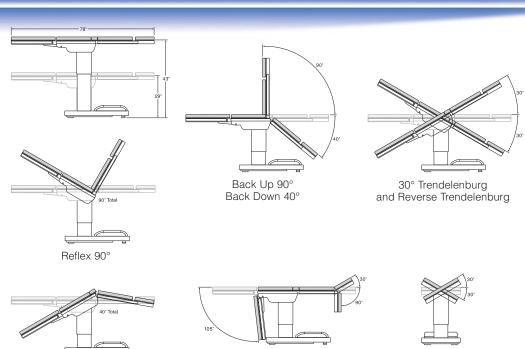

# Dimensions

Head Up 30° Head Down 90°

Leg Up 0° Leg Down 105°

30° Lateral Tilt

Right & Left

A member of the Medical Illumination International Group

5368 Kuhl Road • Erie, PA 16510-4703 (800) 663-1152 • (814) 899-4220 Fax: (814) 899-1410 www.nuvosurgical.com

Flex 40°