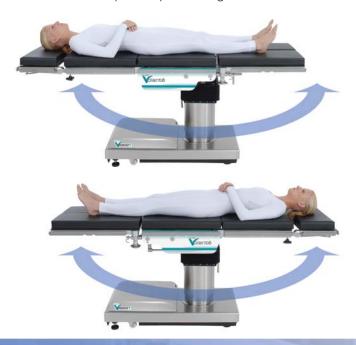

### 180° ROTATING TOP

Experience the ease of patient positioning with the Volanté 180° rotating top.