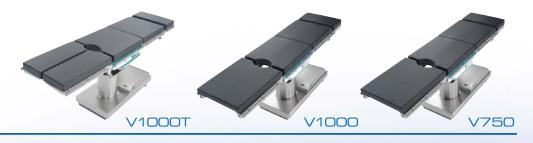

# Models V1000T, V1000 & V750

## Models

### V1000T

| 1000 lbs. Lift Capacity |
|-------------------------|
| 800 lbs. Articulation   |
| 12" Horizontal Slide    |
| 180° Rotating Top       |

Removable Head Section
Standard Removable Split Leg Section
Optional Traction Bar Assembly
Ideal for all Specialties

#### V1000

| 1000 lbs. Lift Capacity        |
|--------------------------------|
| 800 lbs. Articulation          |
| 180° Rotating Top              |
| Removable Head Section         |
| can be attached to Leg Section |
|                                |

V750

| 750 lbs. Lift Capacity         |
|--------------------------------|
| 750 lbs. Articulation          |
| 180° Rotating Top              |
| Removable Head Section         |
| can be attached to Leg Section |