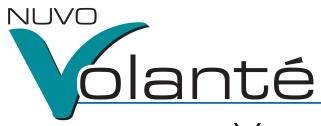

# The Volanté Series of Surgical Tables.

### V1000 & V750

Volanté's V1000 and V750 offer excellent C-arm access with 180° rotating table top.

#### V1000

| 1000 lbs. Lift Capacity        |
|--------------------------------|
| 800 lbs. Articulation          |
| 180° Rotating Top              |
| Removable Head Section         |
| can be attached to Leg Section |
|                                |