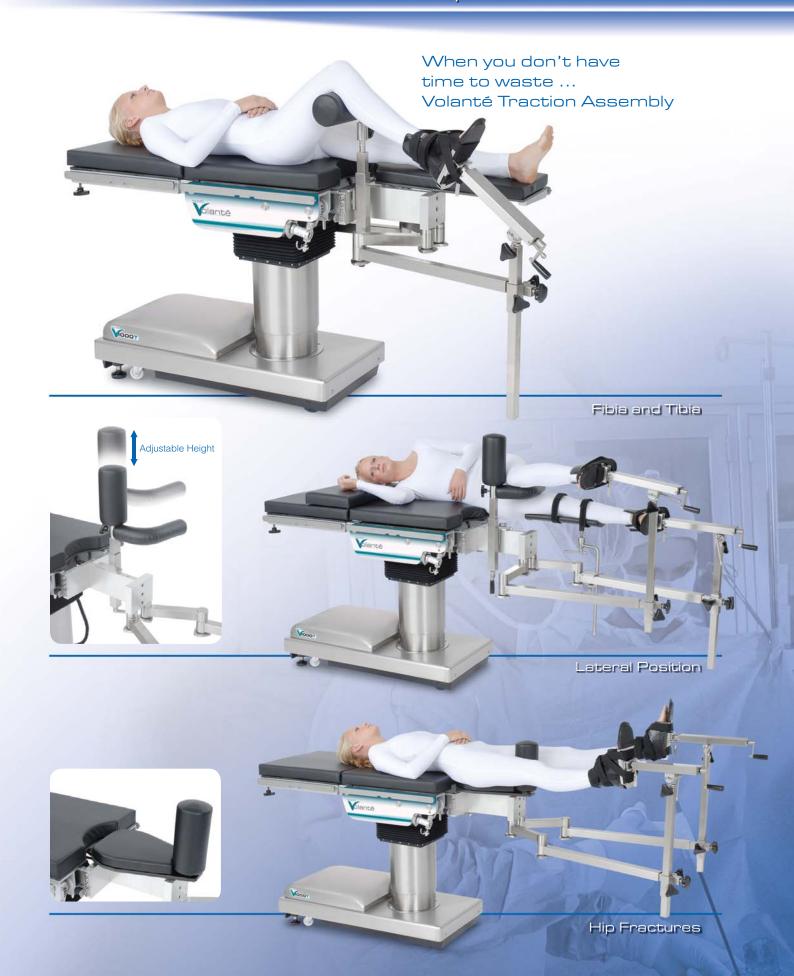

### Volanté Traction Assembly requires only one person for installation.

Simply remove the standard split leg section of the Volanté V1000T and the traction assembly attaches effortlessly. The V1000T is a surgical table for all specialties.