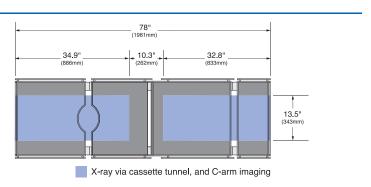

### V1000 & V750

Volanté's V1000 and V750 offer excellent C-arm access with 180° rotating table top.

# Models V1000T, V1000 & V750