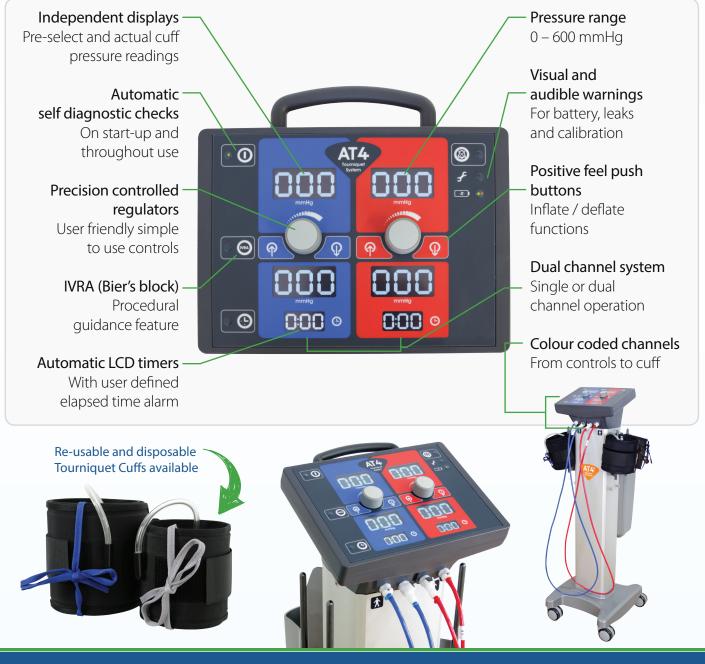

Perform Biers Block regional anesthesia procedures with the AT4 Electronic Tourniquet System's unique safety feature, preventing operators from accidentally deflating cuffs in the wrong order and potentially exposing the patient to harmful doses of anesthetic agents.

The lightweight AT4 operates from its own integral air supply and features on-board cuff and hose storage so the unit can be moved from room to room with ease. Clinicians can read the unit's crystal-clear OLED display panel at virtually any location in the operating room. The AT4 Electronic Tourniquet System performs automatic diagnostic self-checks at every start-up, ensuring the unit will be ready to go when you need it.

## Features:

- Unique IVRA (Biers Block) procedural guidance safety mechanism
- Routine automatic diagnostic self-checks at start-up and at regular intervals during use
- Precise regulators provide accurate pressure control at the touch of a button
- OLED display panel shows both pre-selected and real-time cuff
  pressure readings
- Audible and visual warnings alert in case of low battery, leaks and calibration
- Streamlined design for easy cleaning and mobile maneuvering
- Convenient on-board cuff hooks and quick-release cord management
- Single or dual channel operation for a variety of procedures
- Simple color-coded interface for controls, hoses and cuffs
- Cuffs deflate at a staggered rate to prevent patient discomfort
- Automatic timers with operator-set elapsed time alarm
- Pressure range: 0 600 mmHg

## Specifications:

- Overall Dimensions: 305mm W x 385mm D x 1050mm H
- Accuracy and resolution: +/- 2.5 mmHg, displayed with a resolution of 5 mmHg
- Maximum cuff pressure: 600 mmHg
- Electrical Input: 110-120V 50-60HZ, 230V 50-60 Hz
- Battery: Sonnenschein A512/6.5 S
- Weight: 17.3 kg