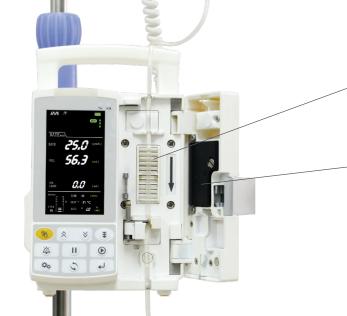

Horizontal door clip for easier close and open the door.

LED alarm lamp, infusion state can be seen from a long distance. Variety of audible and visible alarms to guarantee safety infusion.

Ultrasound probe can detect 25ul bubble to prevent it from entering into human body and leading to aeroembolism; separate design make the tube installation easier and also reduce the risk of tube damage.

Patented anti-bolus system to reduce significantly bolus after occlusion sudden release. Automatic detect door closing situation can effectively prevent drug flowing and protect the tube.