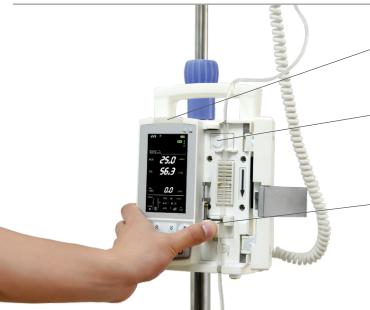

- > 4" LCD display with big font
- Ergonomics operation interface make it easy to adjust and monitor the parameters so as to reduce mistake operation.
- Micro infusion speed 0.1ml/h up to high speed 1500ml/h satisfies special clinic scenario including requirements for Neonatal.
- Software adjusting function suit for any brand of infusion sets.
- Automatic light up while door was opened, easy to operate at night.

Horizontal door clip for easier close and open the door.

LED alarm lamp, infusion state can be seen from a long distance. Variety of audible and visible alarms to guarantee safety infusion.

Ultrasound probe can detect 25ul bubble to prevent it from entering into human body and leading to aeroembolism; separate design make the tube installation easier and also reduce the risk of tube damage.

Patented anti-bolus system to reduce significantly bolus after occlusion sudden release. Automatic detect door closing situation can effectively prevent drug flowing and protect the tube.