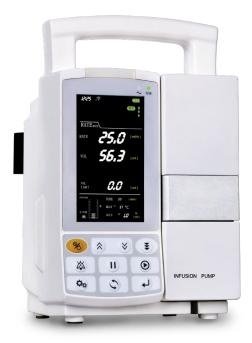

# **Avante NXT5**

### Infusion Pump

- > 4" LCD display with big font
- Ergonomics operation interface make it easy to adjust and monitor the parameters so as to reduce mistake operation.
- Micro infusion speed 0.1ml/h up to high speed 1500ml/h satisfies special clinic scenario including requirements for Neonatal.
- Software adjusting function suit for any brand of infusion sets.
- Automatic light up while door was opened, easy to operate at night.

### **SPECIFICATIONS**

Weight: 3.97 lb (1.8 kg)

**Display**: 6.85 x 4.96 x 8.46 in (174 x 126 x 215 mm)

Power Supply: 11.1 V DC

Battery: Built-in Lithium, over 8 hours on a full charge

Infusion Modes: Rate Mode, Drop Mode and Time Mode