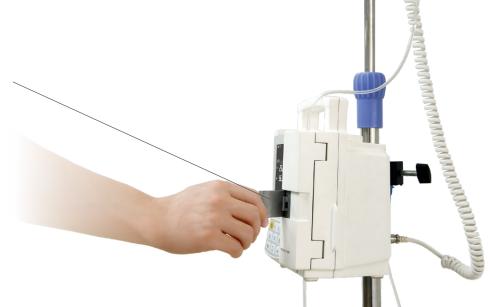

Horizontal door clip for easier close and open the door.

LED alarm lamp, infusion state can be seen from a long distance. Variety of audible and visible alarms to guarantee safety infusion.

Ultrasound probe can detect 25ul bubble to prevent it from entering into human body and leading to aeroembolism; separate design make the tube installation easier and also reduce the risk of tube damage.

Patented anti-bolus system to reduce significantly bolus after occlusion sudden release. Automatic detect door closing situation can effectively prevent drug flowing and protect the tube.