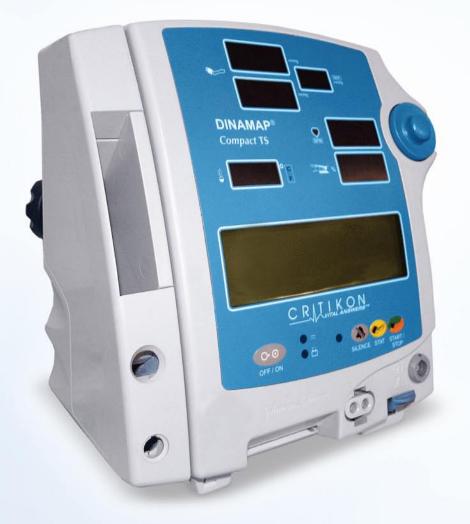

## Helps you meet the demands of today's healthcare environment

The Dinamap Compact TS is capable of monitoring vital signs, including non-invasive blood pressure (NIBP), pulse oximetry ( $SpO_2$ ) and predictive body temperature.

Suitable for adult, pediatric, and neonatal use, the Compact TS offers unparalleled accuracy and sensitivity for monitoring hypertensive patients. This model handles patient movement very well.

Allows you to take all connected vitals with the press of one button

STAT mode for rapid BP readings in emergency situations

Single determinations or automatic monitoring of blood pressure

User-adjustable target inflation pressure

Oral/rectal predictive temperature

Built-in printer available

Powerful, lightweight and easy to use

STAT NIBP allows interval blood pressure monitoring

Display shows last three NIBP determination

Trends store up to 100 past vital sign readings