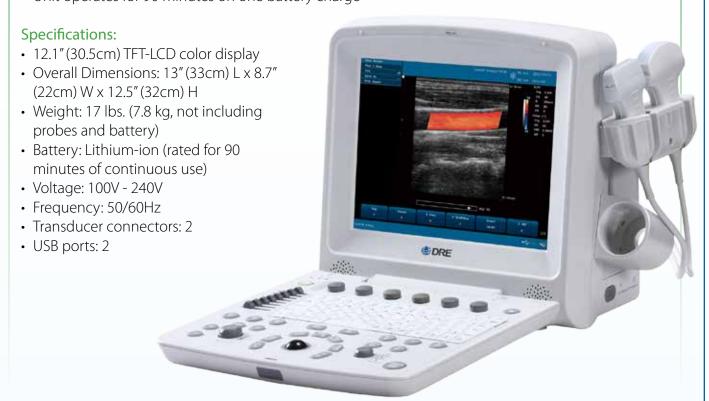

## State-of-the-art technology, maximum portability

The DRE Crystal 4PX Color Doppler Ultrasound System is the perfect solution for practices that need high-quality imaging in a convenient, mobile package. Despite weighing in at just 17 pounds, the DRE Crystal 4PX has all of the latest technology for image clarity, including spectral doppler with HPRF, speckle reduction, phase-inversion harmonic imaging and spatial-compound sonography.

## Features:

- High resolution color LCD display screen
- Lightweight design for excellent mobility
- Easy-to-use patient management system for storing DICOM files
- Ultra-sensitive Spectral Doppler with High Pulse Repeat Frequency (HPRF) technology
- Unique Speckle Reduction technology for increased detail
- Phase-Inversion Harmonic Imaging to reduce excess noise
- Spatial-Compound Sonography for improved resolution
- Multi-frequency broadband transducer selection
- Multi-language software packages
- Unit operates for 90 minutes on one battery charge