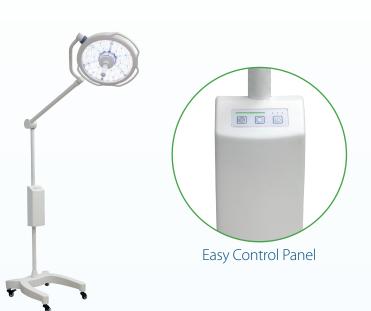

## **DRE SLS 9000** Portable Floor Light

## Energy saving and eco-friendly, with an ultra-long service life

The DRE SLS 9000 Portable LED Light is a cost efficient portable light boasting a rated LED life of up to 30,000 to 50,000 hours.

The CAD designed multi-LEDlighting-beam produces lighting depth more than 55in., with up to 90,000 lux of central illumination. New alloy construction and a simple suspension system is easy to control and to be positioned accurately. This easily adjustable light system is suitable for pendant, wall-mounted and floor-standing lamps, meeting requirements of multiple operating rooms.