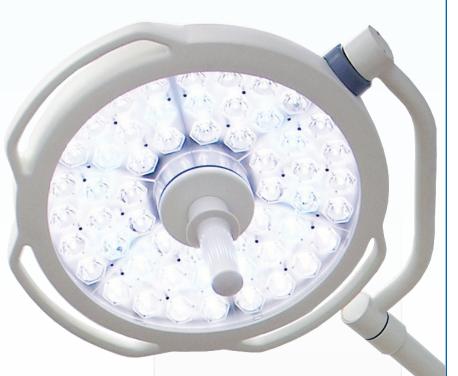

## Energy saving and eco-friendly, with an ultra-long service life

The DRE SLS 9000 Portable LED Light is a cost efficient portable light boasting a rated LED life of up to 30,000 to 50,000 hours.

The CAD designed multi-LEDlighting-beam produces lighting depth more than 55in., with up to 90,000 lux of central illumination. New alloy construction and a simple suspension system is easy to control and to be positioned accurately. This easily adjustable light system is suitable for pendant, wall-mounted and floor-standing lamps, meeting requirements of multiple operating rooms.

## Features:

- OSRAM led bulbs
- Adjustable focusing
- Diameter (in): 20
- Illumination (Lx):=90,000
- Color Temp (K): 3500-5000
- Color Rendering Index (%): =93
- Diameter of light spot (in): 5-14
- LED power (W): 55
- Illumination Depth (in): 28-59
- LED service life (H): 50,000