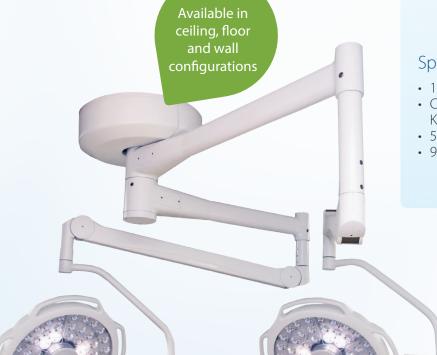

## Features:

- Cost efficient surgery lighting system
- Cool output LED light source
- Available in a single or dual head ceiling mount, single wall mount or mobile floor model
- LCD touch screen operation measures illumination intensity, color temperature and Chromogenic index