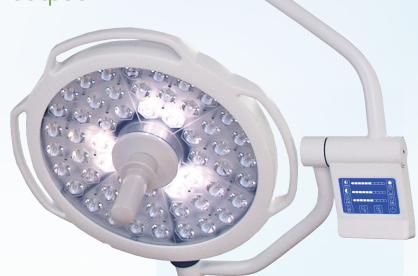

Efficient surgery lighting system provides extremely cool output

The DRE SLS 9000 is a new shadowless light with a 50,000 hour rated LED life. Available in multiple configurations to fit your operating room needs.

## Features:

- Cost efficient surgery lighting system
- Cool output LED light source
- Available in a single or dual head ceiling mount, single wall mount or mobile floor model
- LCD touch screen operation measures illumination intensity, color temperature and Chromogenic index

## Specifications:

- 120-350mm spot diameter
- Color temperature of 3500°-5000° Kelvin
- 50,000-hour life rated LED life
- 90,000 lux

LCD touch screen