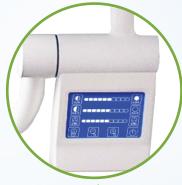

## Features:

- Cost efficient surgery lighting system
- Cool output LED light source
- Available in a single or dual head ceiling mount, single wall mount or mobile floor model
- LCD touch screen operation measures illumination intensity, color temperature and Chromogenic index