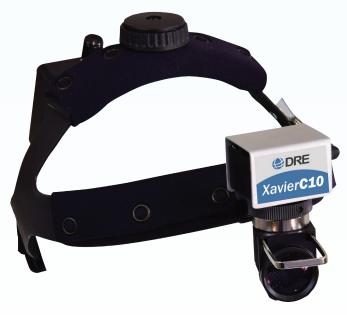

## Full Functionality, Intensity and Versatility

The DRE Xavier-C10 Portable LED Headlight provides physicians with a high intensity 10-watt LED mobile light source that is designed specifically for the operating room. The comfortable, lightweight design and long-life battery pack are good for hours of continuous use.

## Features:

- High Intensity 10-watt LED bulb rated for 25,000 -50,000 hours of use
- 8,100 Foot Candles at distance of 30cm
- 5,000 Foot Candles at distance of 50cm
- 6,000° Kelvin color temperature
- Clear field of illumination prevents hot-spots and shadows
- Rechargeable battery pack guarantees 4.5 hours of maximum intensity light
- Charge on the go with built-in belt clips on each battery pack
- LED Battery Life Meter to measure remaining time before recharging
- Easily-accessible On/Off switch and intensity controls
- Pinpoint spot adjustment
  - » 7cm 1.25cm spot at distance of 30cm
  - » 9cm 2cm spot at distance of 40cm
- Lightweight, adjustable headband for user comfort
- Sterilizable positioning bar adjusts from right to left, up and down