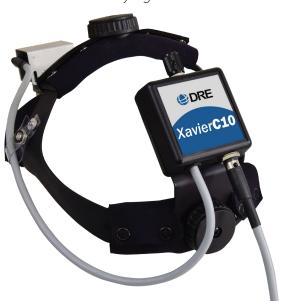

## Full Functionality, Intensity and Versatility

The DRE Xavier-C10 Portable LED Headlight provides physicians with a high intensity 10-watt LED mobile light source that is designed specifically for the operating room. The comfortable, lightweight design and long-life battery pack are good for hours of continuous use.

## Features:

- High Intensity 10-watt LED bulb rated for 25,000 -50,000 hours of use
- 8,100 Foot Candles at distance of 30cm
- 5,000 Foot Candles at distance of 50cm
- 6,000° Kelvin color temperature
- Clear field of illumination prevents hot-spots and shadows
- Rechargeable battery pack guarantees 4.5 hours of maximum intensity light
- Charge on the go with built-in belt clips on each battery pack
- LED Battery Life Meter to measure remaining time before recharging
- Easily-accessible On/Off switch and intensity controls
- Pinpoint spot adjustment
  - » 7cm 1.25cm spot at distance of 30cm
  - » 9cm 2cm spot at distance of 40cm
- Lightweight, adjustable headband for user comfort
- Sterilizable positioning bar adjusts from right to left, up and down

## **Standard Configuration:**

- 10-watt portable LED headlight
- Battery pack 2 rechargeable packs with each system
- 100 240V Battery charger
- Convenient carrying case