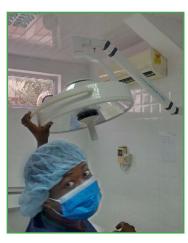

#### **Equipment Sourced:**

Patient Vital Signs Monitors

Surgical Light

Infant Warmer

**♥** Surgical Scrub Sink