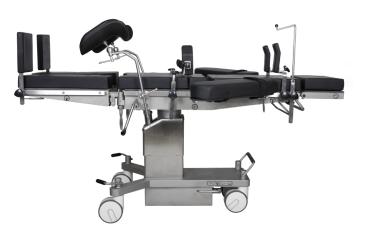

## **DRE Marseille MMT**

Mobile Manual Surgical Table

# A premium table with mobile casters and a small footprint.

The DRE Marseille MMT is an expertly designed manual operating table with mobile maneuvering that delivers industrystandard features at an affordable price. The multi-purpose table is suited to a variety of medical specialties.

With four easy-glide castors, the DRE Marseille MMT can be moved quickly from room to room, allowing you to save space in your facility. The table's base is designed with a small footprint, allowing unparalleled access to the operative field. The DRE Marseilles MMT is constructed using premium 304 stainless steel with a matte finish and features Germanengineered hydraulic springs.

#### **FEATURES**

- Manual operating table suitable for use in a variety of surgical procedures.
- Features four centrally-controlled castors for efficiently moving the table throughout your facility.
- Table base is designed with a minimal footprint, allowing clinicians to gain unobstructed access to the operative field.
- Durable materials with a sturdy base designed for years of use.

- Two castors swivel for easy and accurate maneuvering.
- > Unique split-leg design.
- Premium 304 stainless steel in a matte finish prevents rusting or corrosion.
- Easily adjust back and leg sections with German-engineered hydraulic springs.
- Table pads are completely sealed and can be quickly removed for cleaning.

### SPECIFICATIONS

Tabletop Height Adjustment: 26.4" - 38.2"

Kidney Bridge: 4.7"

Trendelenburg: 25°

Reverse Trendelenburg: 30°

Headplate Adjustment: 60° / 75°

Legplate Adjustment: up 15°, down 90°, outward 90°

> Backplate Adjustment: +70° / -30°

#### Accessories

- > Anesthesia screen 1 piece
- > Shoulder supports 1 pair
- ➤ Body supports 1 pair
- > Arm supports 1 pair
- > Leg supports 1 pair
- > Foot plates 1 pair