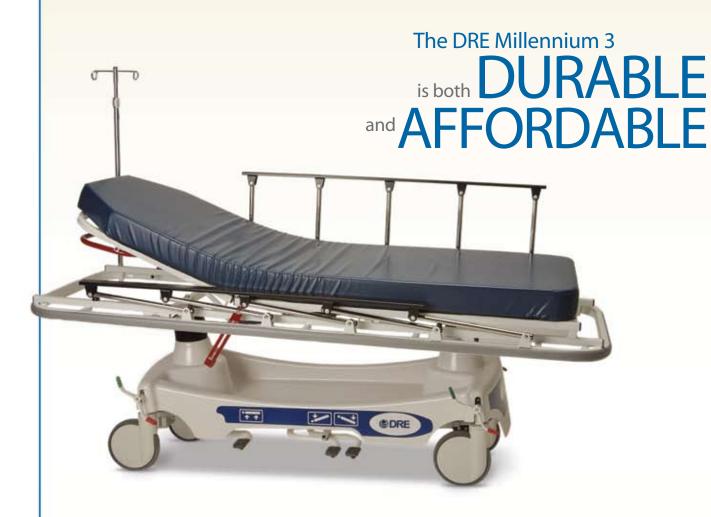

Patient Stretcher

The DRE Millennium 3 is the durable stretcher alternative for budget-conscious facilities.

- Supports up to 550 pounds on a four-inch foam mattress
- Adjusts to Trendelenburg and Reverse-Trendelenburg positions
- Infusion pole sockets at each corner eliminate the need for additional equipment in small spaces and ensure a secure transport

## ► A Quick Look

- Twin pedal Trendelenburg
- · Height adjustment clearly marked
- Pneumatic back adjustment
- Central locking casters
- · Brake/steer pedals at each corner
- Fold down side rails
- Four infusion pole sockets
- Oxygen cylinder storage built-in
- 550-pound capacity
- 4" foam mattress
- Height adjustments from 23.5" to 35"
- Surface dimensions: 75" x 26" (l x w)
- Factory new with a 1-year warranty