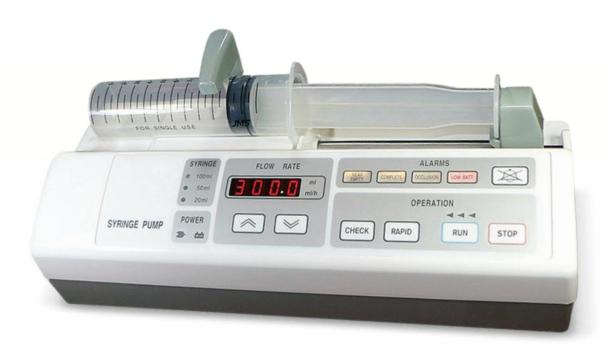

# Features a built-in battery for mobile use and loads syringe sizes of 20 mL, 50 mL and 100 mL

The DRE Serene micro-infusion syringe pump is designed for emergency, clinical and hospital use on children and adults. It provides for a variety of infusion types, including intravenous, intra-arterial, peritoneal medium and radiography, anesthesia and chemical therapy.

The reliable DRE Serene also features computerized alarming systems and advanced technology, and provides for accurate long-time micro-infusion.

LED infusion rate display is large and bright Easy to read infusion rate displayed in mL/h

Audible alarms with visual indicators of "near empty," "complete," "occlusion" and "low battery"

Convenient DC 12V DC 12V input and built-in rechargeable Ni-MH battery provide reliable AC power

Compatible w/ most syringes
You can manually calibrate
the Serene to accept most
syringe brands

#### **Applicable Syringes**

20 mL, 50 mL or 100 mL disposable syringes; compatible with most syringes

#### **Alarms**

Audible alarms with visual indicators of "near empty," "complete," "occlusion and "low battery"