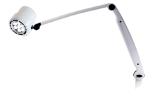

# Customizable illumination for your operating needs

The DRE Vista Pro 3 LED Examination Light is a full-featured, customizable light ideal for use in veterinary practices. The DRE Vista Pro 3 is available in spring arm or gooseneck configurations.

#### **FEATURES**

- Brilliant 40,000 Lux output at 0.5 meters
- Color temperature: 4.400° Kelvin
- Long-life LED bulbs use less energy than halogen alternatives
- Light arm rotates 360° at the base
- Available in spring arm or gooseneck configuration
- Lightweight, polycarbonate body
- Choose between rail, table or wall mounting options