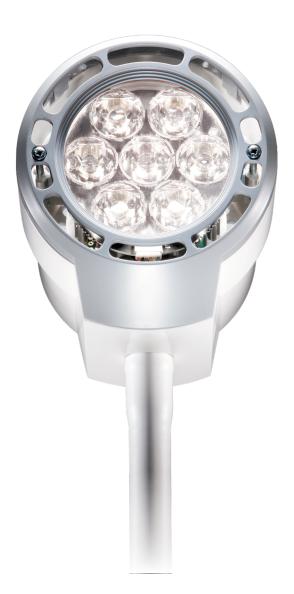

# Customizable illumination for your operating needs

The DRE Vista Pro 3 LED Examination Light is a full-featured, customizable light ideal for use in veterinary practices. The DRE Vista Pro 3 is available in spring arm or gooseneck configurations.

#### **FEATURES**

- Brilliant 40,000 Lux output at 0.5 meters
- Color temperature: 4.400° Kelvin
- Long-life LED bulbs use less energy than halogen alternatives
- Light arm rotates 360° at the base
- Available in spring arm or gooseneck configuration
- Lightweight, polycarbonate body
- Choose between rail, table or wall mounting options