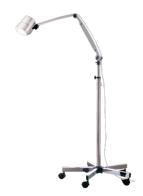

# Customizable illumination for your operating needs

The DRE Vista Pro 3 LED Examination Light is a full-featured, customizable light ideal for use in veterinary practices. The DRE Vista Pro 3 is available in spring arm or gooseneck configurations.

#### **FEATURES**

- Brilliant 40,000 Lux output at 0.5 meters
- Color temperature: 4.400° Kelvin
- Long-life LED bulbs use less energy than halogen alternatives
- Light arm rotates 360° at the base
- Available in spring arm or gooseneck configuration
- Lightweight, polycarbonate body
- Choose between rail, table or wall mounting options