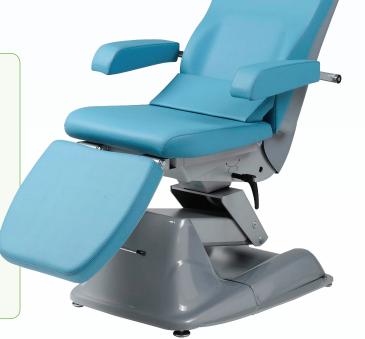

## Fully electric multi-function chair

The Mediconcept is a multi-specialty chair that is adept in many theaters. Three motors allow independent movement of the seat and backrest. Using the multi-function foot pedal, you can set and recall up to three different positions, including Trendelenburg. Ability to rotate 85 degrees to the left and right allows for greater accessability.

## Features:

- Fully electric table with 3 actuators and standard foot pedal control
- Multi-function foot pedal with 3 position memory including the Trendelenburg position
- 85 degree rotation to the right and left
- Padded and independent armrests
- Available in 110 and 220 V configurations
- The standard configuration includes an anatomic mattress, and removable headrest

## Specifications:

Power supply tension 230V - 50Hz Motor tension 24V Linak motor low tension 24Vdc Motor lifting push 6000 N Seat motor push 6000 N Lift capacity 200kg/440lbs Absorbed power 120VA Chair weight 120kg/264lbs