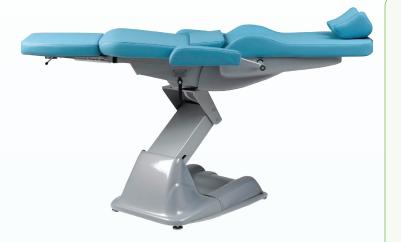

## Fully electric multi-function chair

The Mediconcept is a multi-specialty chair that is adept in many theaters. Three motors allow independent movement of the seat and backrest. Using the multi-function foot pedal, you can set and recall up to three different positions, including Trendelenburg. Ability to rotate 85 degrees to the left and right allows for greater accessability.

## Features:

- Fully electric table with 3 actuators and standard foot pedal control
- Multi-function foot pedal with 3 position memory including the Trendelenburg position
- 85 degree rotation to the right and left
- Padded and independent armrests
- Available in 110 and 220 V configurations
- The standard configuration includes an anatomic mattress, and removable headrest