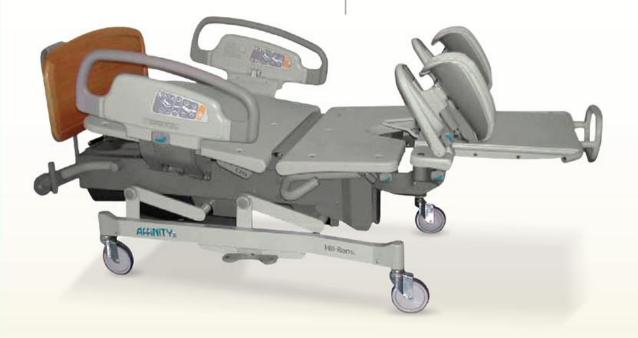

## Refurbished Hill-Rom Affinity II and Affinity III birthing beds provide nurses and physicians with a safe, simple design.

Perfect for hospitals, surgery centers and teaching facilities!

## **Specifications**

- 6" Casters
- Instant CPR
- Low position: 18.5"High position: 35.75"
- Central brake and steer
- Sleep Surface: 34" (w) x 78" (l)
- Manual operation

## **Options**

- Side guard communications
- Custom head boards
- C-cut or V-cut mattress
- Air sleep surface
- Calf and foot supports
- Placenta pan

## **Refurbishing Procedures**

- Basic bed function (head, knee, high-low)
- Reconditioned PC boards and side rail switches
- Rebuilt side rails
- Reconditioned head board
- New paint (light neutral is available)
- New labels and paint
- New motor couplings and capacitors
- New gas springs
- New foam grips
- Rebuilt casters with new components and wheels
- Choice of C-cut or V-cut
- Mattress, built to OEM spec
- Full function tests