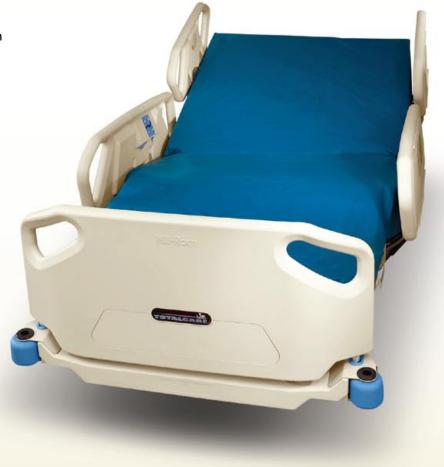

Refurbished Hill-Rom TotalCare hospital beds have advanced features that provide maximum comfort to patients and help reduce strain on nurses and physicians.

Perfect for hospitals, surgery centers and teaching facilities!

## **Product Details**

- Professionally refurbished to the original manufacturer's specifications
- Total length: 92.5"
- 5" casters
- Bed lift capacity: 500 lbs.
- Trendelenburg/Reverse Trendelenburg
- Central brake and steer
- $\bullet$  Sleep surface: 35" (w) x 83" (l)
- Height range: 14.5" to 33.5"
- Full chair position
- JCAHO-required documentation