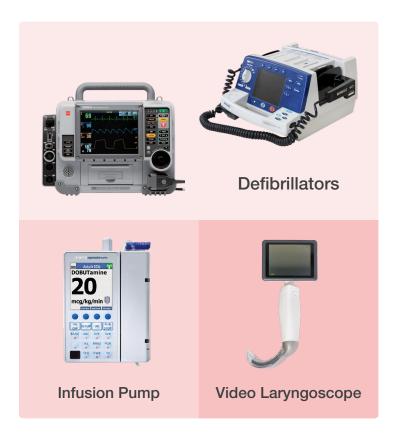

1635** to discuss the needs of your medical teaching program. Together, we can determine the equipment that will provide the best possible training to your students.



Choose the refurbishing level that best fits your program.

#### **COSMETIC REFURBISHED**

A low-cost option, we refurbish the exterior of the equipment to look like new.

#### REFURBISHED FOR SIMULATIONS

Equipment is refurbished to a level needed for your specific use, leaving out refurbishing elements that may be costly but not impact the desired performance.

#### **CERTIFIED REFURBISHED**

We refurbish equipment to manufacturer specifications, with all the features found in real world medical environments.

## **Operating Room**



## **Perioperative Care**



### **Exam Room**



## **Birthing Suite**



### **EMS**



# **Respiratory Therapy**



### **Equipment Need Worksheet**

If you require a specific brand or model, please make a note in the space next to the equipment type.

| Pumps                                                                                                                                                                        | Quantity |
|------------------------------------------------------------------------------------------------------------------------------------------------------------------------------|----------|
| Infusion Pumps List brand or model needs here                                                                                                                                |          |
| Syringe Pumps