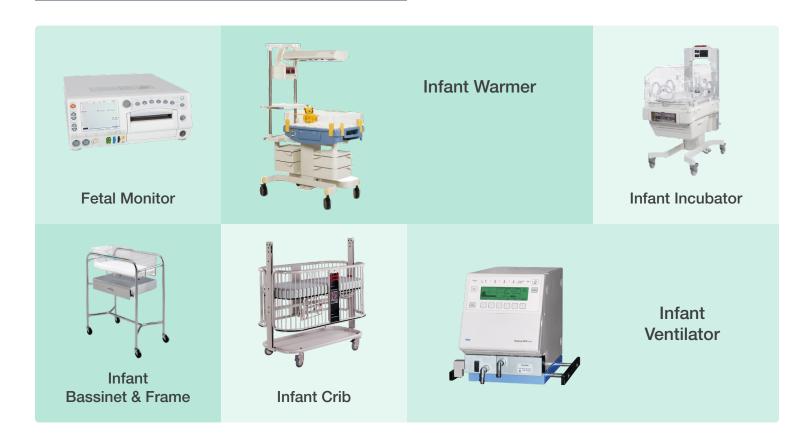

at **1-800-979-1635** to discuss the needs of your medical teaching program. Together, we can determine the equipment that will provide the best possible training to your students.



Choose the refurbishing level that best fits your program.

#### **COSMETIC REFURBISHED**

A low-cost option, we refurbish the exterior of the equipment to look like new.

#### REFURBISHED FOR SIMULATIONS

Equipment is refurbished to a level needed for your specific use, leaving out refurbishing elements that may be costly but not impact the desired performance.

#### **CERTIFIED REFURBISHED**

We refurbish equipment to manufacturer specifications, with all the features found in real world medical environments.

## **Operating Room**



## **Perioperative Care**



### **Exam Room**



## **Birthing Suite**



### **EMS**



# **Respiratory Therapy**



### **Equipment Need Worksheet**

If you require a specific brand or model, please make a note in the space next to the equipment type.

| Pumps                                                                                                                                                                        | Quantity |
|------------------------------------------------------------------------------------------------------------------------------------------------------------------------------|----------|
| Infusion Pumps List brand or model needs here                                                                                                                                |          |
| Syringe Pumps