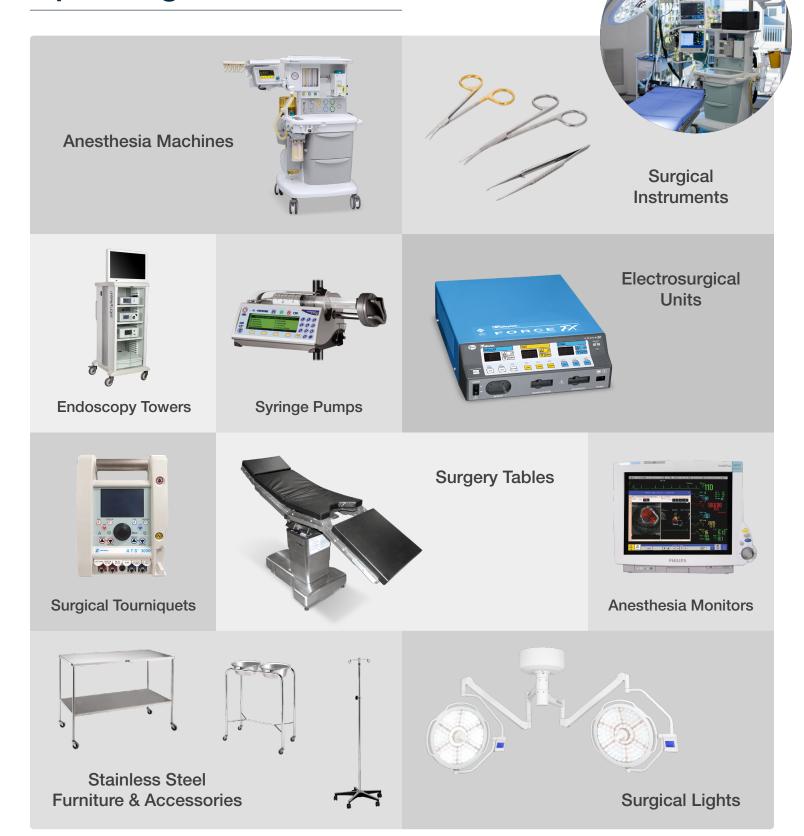

## **Operating Room**

| Operating Room Equipment                                                                                                              | Quantity |
|---------------------------------------------------------------------------------------------------------------------------------------|----------|
| Surgical Table                                                                                                                        |          |
| Anesthesia Machine                                                                                                                    |          |
| Surgical Lights                                                                                                                       |          |
| Electrosurgical Generator                                                                                                             |          |
| Endoscopy Tower                                                                                                                       |          |
| Instrument Tables                                                                                                                     |          |
| Surgical Microscope                                                                                                                   |          |
| Other:                                                                                                                                |          |
| Defibrillators                                                                                                                        | Quantity |
| AED Trainer                                                                                                                           |          |
| Bedside Monitors  Available with (circle needed parameters below)                                                                     |          |
| Biphasic AED Pacing 12-Lead                                                                                                           |          |
| CO <sub>2</sub> SpO <sub>2</sub> NIBP                                                                                                 |          |
| Other:                                                                                                                                |          |
| Other Items                                                                                                                           | Quantity |
|                                                                                                                                       | -        |
| Respiratory Ventilator                                                                                                                | -        |
| Respiratory Ventilator<br>Blanket Warmer                                                                                              |          |
| -                                                                                                                                     |          |
| Blanket Warmer                                                                                                                        |          |
| Blanket Warmer<br>X-Ray                                                                                                               |          |
| Blanket Warmer<br>X-Ray<br>Ultrasound                                                                                                 |          |
| Blanket Warmer X-Ray Ultrasound Crash Cart                                                                                            |          |
| Blanket Warmer X-Ray Ultrasound Crash Cart Medication Cart                                                                            |          |
| Blanket Warmer X-Ray Ultrasound Crash Cart Medication Cart Scrub Sink                                                                 |          |
| Blanket Warmer X-Ray Ultrasound Crash Cart Medication Cart Scrub Sink Mobile Cabinets Casework Cabinets I.V. Poles                    |          |
| Blanket Warmer X-Ray Ultrasound Crash Cart Medication Cart Scrub Sink Mobile Cabinets Casework Cabinets                               |          |
| Blanket Warmer X-Ray Ultrasound Crash Cart Medication Cart Scrub Sink Mobile Cabinets Casework Cabinets I.V. Poles                    |          |
| Blanket Warmer X-Ray Ultrasound Crash Cart Medication Cart Scrub Sink Mobile Cabinets Casework Cabinets I.V. Poles Stools             |          |
| Blanket Warmer X-Ray Ultrasound Crash Cart Medication Cart Scrub Sink Mobile Cabinets Casework Cabinets I.V. Poles Stools Exam Lights |          |