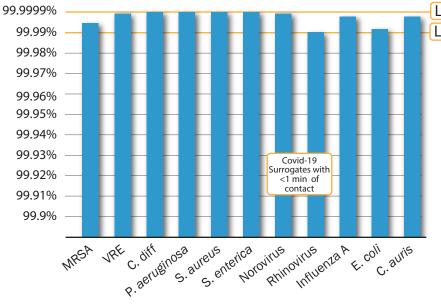

### Independent Laboratory Testing

#### Percent of Pathogen Reduction

#### LOG 6 LOG 4

#### **Chart Description:**

Independent laboratory testing data are depicted as averages across multiple studies. Includes both in-vitro and in-vivo studies.

In a University of Arizona study, EVS spent 64% less time in rooms while achieving 300 times (30,000%) better disinfection.