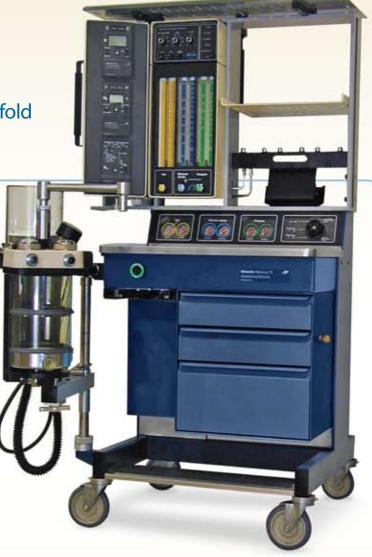

Anesthesia Machine

Includes the Selectatec Manifold that accommodates up to three Tec 4 or Tec 5 vaporizers

Also integrates oxygen, apnea/ volume and blood pressure monitors into one centralized panel

## ► A Quick Look

- GMS absorber
- Electronic ventilator
- Patient monitoring systems
- Oxygen pressure sensor shut off valve
- Oxygen failure system
- Oxygen flush and volume
- Oxygen and non-invasive blood pressure monitors