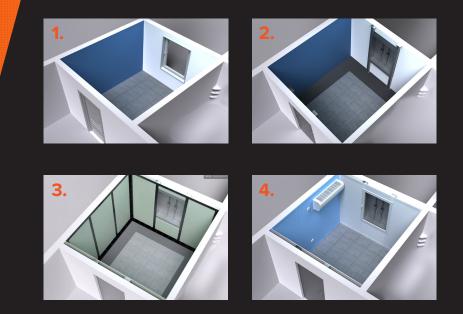

#### A CLOSER LOOK AT THE PROCESS

The process involves covering all room walls with proprietary composite material panels, which harden and reinforce the walls; replacing existing openings with fortified doors and windows; and easily shifting electricity, communications, and HVAC infrastructures.

# SAFE & NEAT PROCESS

As we only fortify the interior of the room, special permits are not required. Based on advanced technology and materials, the installation process takes 3-5-days and is free of dust and waste, facilitating an uninterrupted routine.