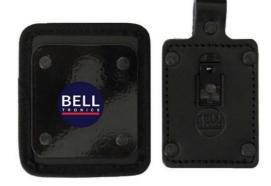

#### ACCESSORIES\*\*

360-degree clip to mount Rotatable shirt clip

Magnet Mount Wall charger USB cable Lock mount adaptor

\* BT is optional

\*\*Accessories are optional, catalog-selectable

**For more information, please visit:** <u>www.bell-tronics.com/falcon</u> BellTronics LTD may change information on the datasheet without notice