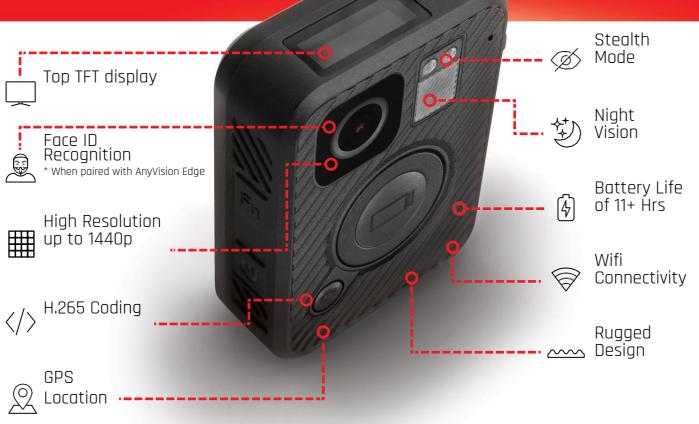

#### DATA SHEET | FALCON S1 BODY WORN CAMERA

Falcon connects to Android mobile phones with AnyVision app, to enable face recognition

### General

Dimensions Weight Battery Type Battery Performance Charging Time TFT Display 77mm x 56mm x 23mm 125g Internal Li-Ion 2800mAh 11 hours 3 hours Storage, Battery, GPS, Wi-Fi

# Connect

Wired Connectors WiFi BT USB AP, Station, P2P Yes\*

#### Location

Constellations Supported GPS

#### Camera

Video Resolution Lens Field of View Light Performance Night Vision 1440/1296/1080/720/480 Fixed Focus, F1.8 Aperture Diagonal 140° 0.1 lux Infrared night

#### Recording

Internal Storage Pre-Buffering Video Frame Rate Video Recording Format Video Encoding Technology Audio Recording Format 32 / 64 / 128 GB 30 Sec 30 FPS MP4 H.265, H.264 MP4

Power Button

WiFi, GPS

## Security

Digital Signatures, Date, Time, S/N, GPS

# User Interface

Hard Keys

LED's / TFT Display

mute Recording Camera Status Battery Camera Status Video resolution

Video Recording Button Fn button: WiFi / IR/ Audio

DATA SHEET | FALCON S1 BODY WORN CAMERA