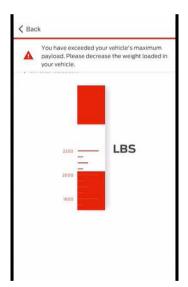

### Onboard Scales / Blindspot Information System challenges

- ✓ Onboard scales created a new feature inside the back up function
  - > Multi purposing a function
  - > Enhancement of safety and aiming capability
- ✓ BLIS (Blindspot Information System) feature if incorporated into the Rear lighting
  - > Huge loss of the area for the Studio
  - > Packaging in SAE due to the area requirement

# **Onboard Scale**