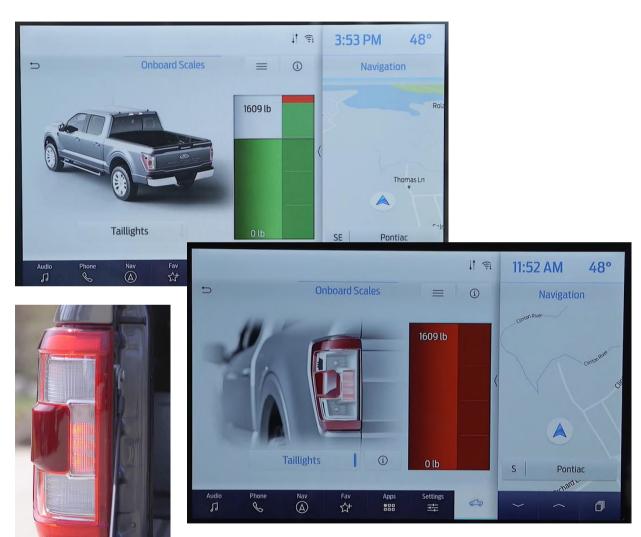

### Onboard Scales / Blindspot Information System challenges

- ✓ Onboard scales created a new feature inside the back up function
  - > Multi purposing a function
  - > Enhancement of safety and aiming capability
- ✓ BLIS (Blindspot Information System) feature if incorporated into the Rear lighting
  - > Huge loss of the area for the Studio
  - > Packaging in SAE due to the area requirement

# **Onboard Scale**