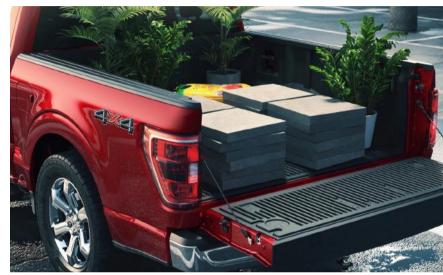

### Onboard Scales / Blindspot Information System challenges

- ✓ Onboard scales created a new feature inside the back up function
  - > Multi purposing a function
  - > Enhancement of safety and aiming capability
- ✓ BLIS (Blindspot Information System) feature if incorporated into the Rear lighting
  - > Huge loss of the area for the Studio
  - > Packaging in SAE due to the area requirement

# **Onboard Scale**