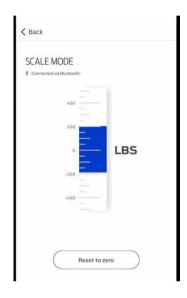

### Onboard Scales / Blindspot Information System challenges

- ✓ Onboard scales created a new feature inside the back up function
  - > Multi purposing a function
  - > Enhancement of safety and aiming capability
- ✓ BLIS (Blindspot Information System) feature if incorporated into the Rear lighting
  - > Huge loss of the area for the Studio
  - > Packaging in SAE due to the area requirement

# **Onboard Scale**