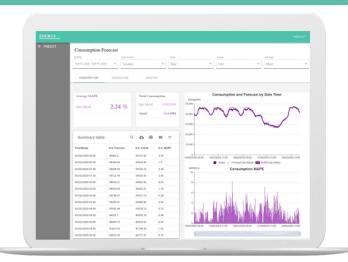

#### CONSUMPTION FORECAST

Day ahead forecasting error below 3% MAPE

Improved forecasting accuracy by 15 - 40% compared to benchmark

Reduced imbalance costs and regulatory forecasting requirements fulfilled

#### **LIVE FORECAST**

Real live environment forecast provided on continuously submitted live data.

Full access to online dashboard for detailed results