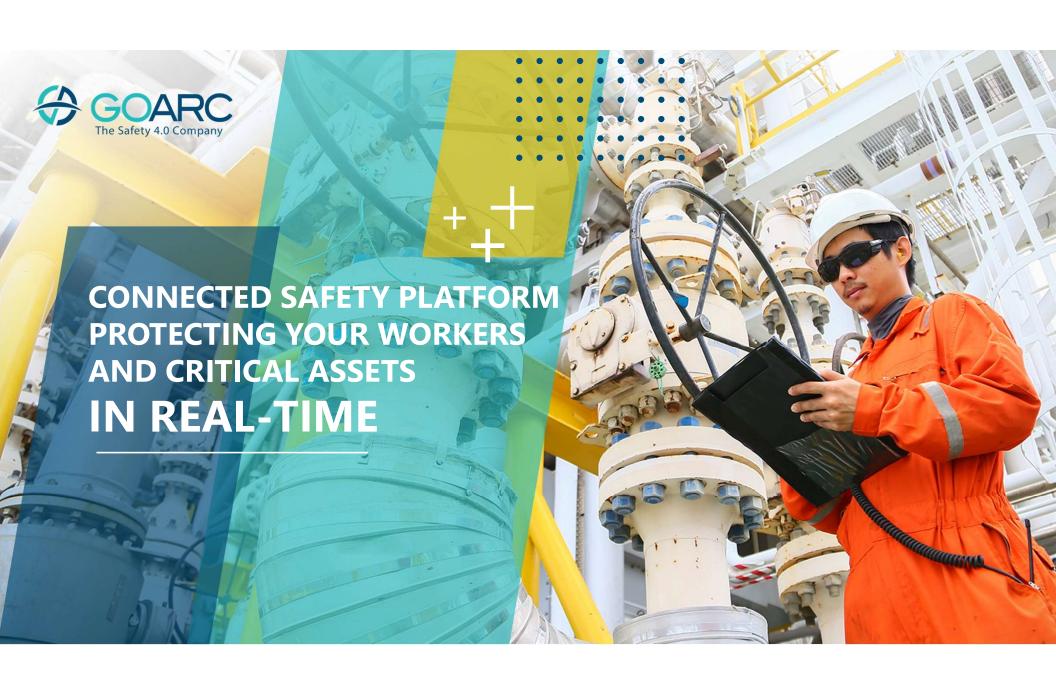

### CONNECTED SAFETY

- Connected worker
- Connecting Man and machine
- End to end integration: breaking down silos of information
- Process and personal safety

### PRESCRIPTIVE SAFETY

- Proactive
- Preventive
- Supporting a learning organization
- Identifying and tracking predictive metrics
- Converting crowd wisdom and data complexity into superior safety analysis

#### DYNAMIC SAFETY

- Personalized
- Contextual
- Location based
- Situational awareness
- Personal safety preventio recommendations
- Automated alerts or shutdowns if needed

#### BEHAVIORAL SAFETY

- Human Behavior Insights
- Safety Engagement
  Promoters
- Human Error Corrections



# DYNAMIC, PERSONAL, MOBILE, IN REAL TIME. JUST LIKE SAFETY



#### PIONEERING IN NEW SAFETY DATA AGGREGATION





#### PIONEERING I