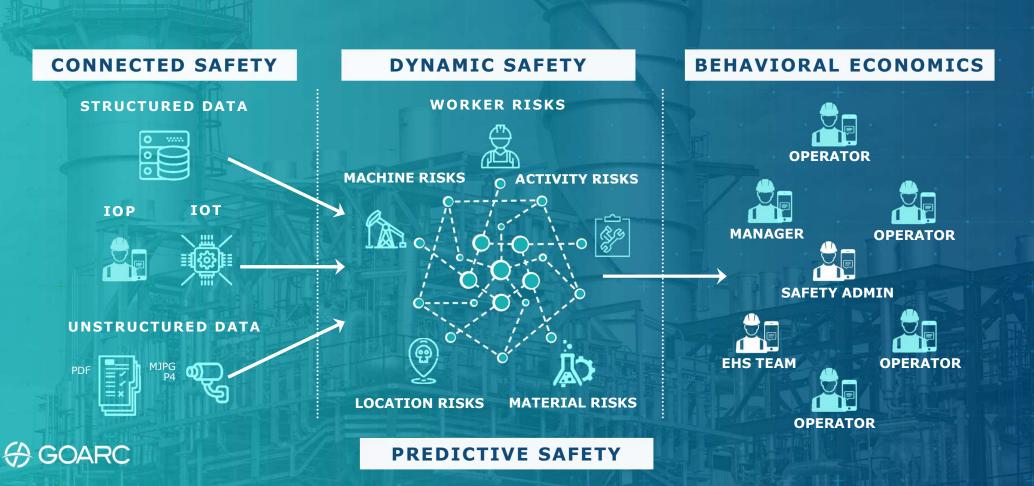

### CONNECTED SAFETY

- Connected worker
- Connecting Man and machine
- End to end integration: breaking down silos of information
- Process and personal safety

#### DYNAMIC SAFETY

- Personalized
- Contextual
- Location based
- Situational awareness
- Personal safety preventio recommendations
- Automated alerts or shutdowns if needed

### PRESCRIPTIVE SAFETY

- Proactive
- Preventive
- Supporting a learning organization
- Identifying and tracking predictive metrics
- Converting crowd wisdom and data complexity into superior safety analysis