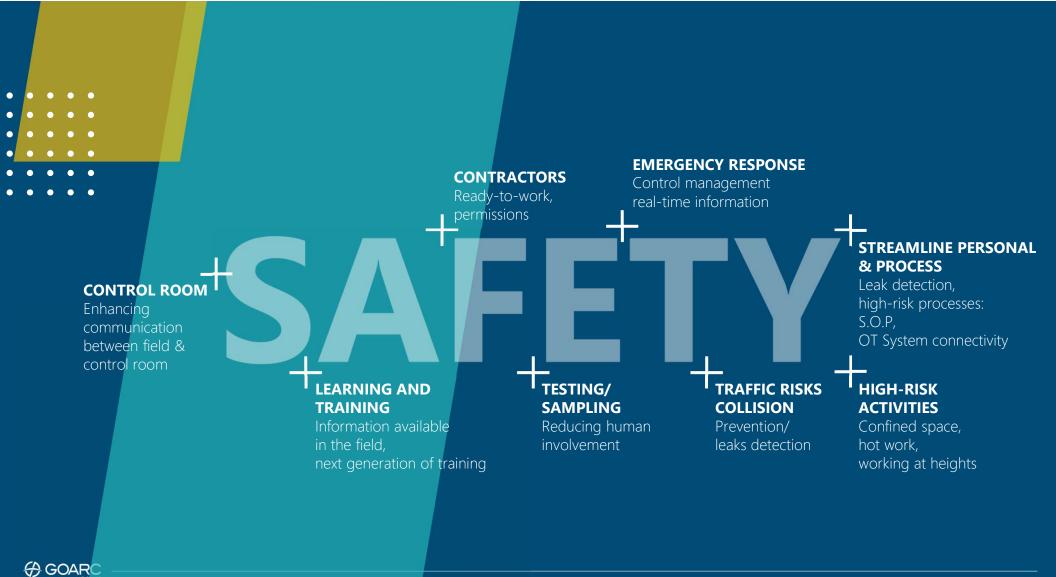

### CONNECTED SAFETY

- Connected worker
- Connecting Man and machine
- End to end integration: breaking down silos of information
- Process and personal safety

### PRESCRIPTIVE SAFETY

- Proactive
- Preventive
- Supporting a learning organization
- Identifying and tracking predictive metrics
- Converting crowd wisdom and data complexity into superior safety analysis

#### DYNAMIC SAFETY

- Personalized
- Contextual
- Location based
- Situational awareness
- Personal safety preventio recommendations
- Automated alerts or shutdowns if needed

#### BEHAVIORAL SAFETY

- Human Behavior Insights
- Safety Engagement
  Promoters
- Human Error Corrections



# DYNAMIC, PERSONAL, MOBILE, IN REAL TIME. JUST LIKE SAFETY



#### PIONEERING IN NEW SAFETY DATA AGGREGATION





#### PIONEERING IN DY