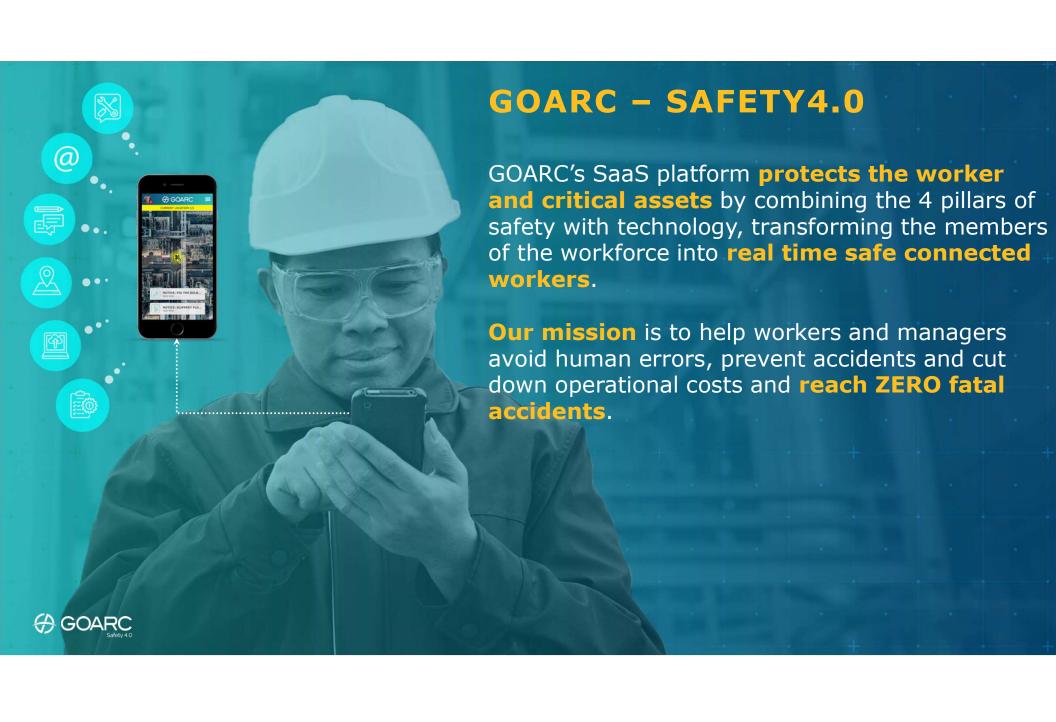

### CONNECTED SAFETY

- Connected worker
- Connecting Man and machine
- End to end integration: breaking down silos of information
- Process and personal safety