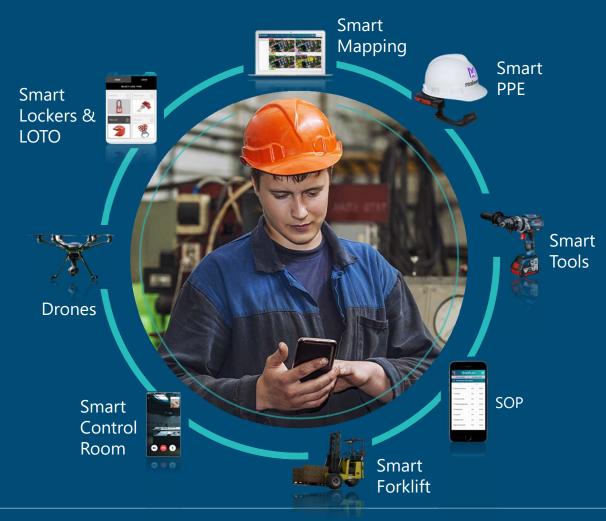

### CONNECTED SAFETY

- Connected worker
- Connecting Man and machine
- End to end integration: breaking down silos of information
- Process and personal safety

### PRESCRIPTIVE SAFETY

- Proactive
- Preventive
- Supporting a learning organization
- Identifying and tracking predictive metrics
- Converting crowd wisdom and data complexity into superior safety analysis

#### DYNAMIC SAFETY

- Personalized
- Contextual
- Location based
- Situational awareness
- Personal safety preventio recommendations
- Automated alerts or shutdowns if needed

#### BEHAVIORAL SAFETY

- Human Behavior Insights
- Safety Engagement
  Promoters
- Human Error Corrections



# DYNAMIC, PERSONAL, MOBILE, IN REAL TIME. JUST LIKE SAFETY



#### PIONEERING IN NEW SAFETY DATA AGGREGATION





#### PIONEERING IN DYNAMIC AND CONNECTING SAFETY











+80%
in safety-engaged
workforce



+270% in leading indicators



-65% in absence days



-30% in operational costs

#### **GOARC SAFETY4.0 PLATFORM - SUMMARY**



## Right technology

- Pioneering the Safety4.0 technology
- Unique capabilities of data aggregation, analysis and prevention of work accidents in real time

### Right traction

- Already positioned in the the Oil & Gas/
  petrochemicals verticals
- Working with partners to develop the next generation

## Right people

- Experienced team leading startups and large corporation
- Seasoned and industry thought leaders Board members and investors