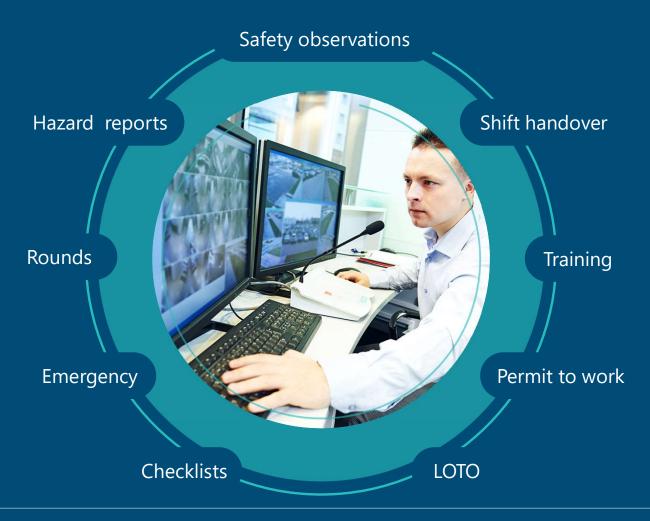

onnected worker
- Connecting Man and machine
- End to end integration: breaking down silos of information
- Process and personal safety

### PRESCRIPTIVE SAFETY

- Proactive
- Preventive
- Supporting a learning organization
- Identifying and tracking predictive metrics
- Converting crowd wisdom and data complexity into superior safety analysis

#### DYNAMIC SAFETY

- Personalized
- Contextual
- Location based
- Situational awareness
- Personal safety preventio recommendations
- Automated alerts or shutdowns if needed

#### BEHAVIORAL SAFETY

- Human Behavior Insights
- Safety Engagement
  Promoters
- Human Error Corrections



# DYNAMIC, PERSONAL, MOBILE, IN REAL TIME. JUST LIKE SAFETY



#### PIONEERING IN NEW SAFETY DATA AGGREGATION





#### PIONEERING IN DYNAMIC AND CONNECTING SAFETY











+80%
in safety-engaged
workforce



+270% in leading indicators



-65% in absence days



-30% in operational costs

#### **GOARC SAFETY4.0 PLATFORM - SUMMARY**



## Right technology

- Pioneering the Safety4.0 technology
- Unique capabilities of data aggregation, analysis and prevention of work accidents in real time

### Right traction

- Already positioned in the the Oil & Gas/
  petrochemicals verticals
- Working with partners to develop the next generation

## Right people

- Experienced team leading startups and large corporation
- Seasoned and industry thought leaders Board members and investors