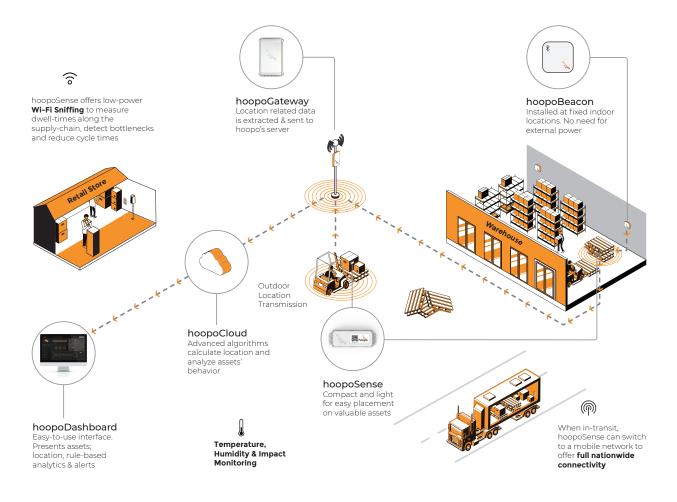

#### GAIN VISIBILITY FOR IMPROVED SUPPLY-CHAIN CONTROL

Monitoring and tracking assets (e.g. pallets, containers, delivery boxes, cages, etc.) along the supply-chain has always been a challenge because of cost-sensitivity and lack of appropriate technologies. hoopo's solution enables LPWA (Low-Power, Wide-Area) tracking based on novel geolocation technology. The data generated by the hoopo solution provides actionable insights that improve the efficiency of different processes along the supply-chain.

hoopo is an RF-based solution that uses LoRa<sup>™</sup> data transmissions to generate a position independent of GPS. Its unique technology measures the parameters of intercepted signals to calculate accurate geolocation both indoors & outdoors, utilizing a single communication protocol.

### **KEY FEATURES**

| $\bigcirc$ |
|------------|
|------------|

Indoor & outdoor location Using a signle communication protocol

Low power consumption Over 5 years battery life

**Low ownership costs** Wide coverage with minimal infrastructure

**Environmental Monitoring** Temperature, humidity & impact

((凸)) Real-time visibility & analytics Generate rules & conditions for geo-based alerts

#### ERP Integration

Planning & monitoring of resources

#### hoopoSENSE DEVICE HIGHLIGHTS

- + Compact & light form factor
- + Based on leading LPWA technology (LoRa™)
- + IP67- Environmentally Resilient
- + Movement & impact detection: 3-axis accelerometers
- + Tamper-resistant
- + Motion sensor

### hoopo FPX3 GATEWAY HIGHLIGHTS

- + Accurate Positioning
- + Constant assets connectivity
- + Full coverage for the entire facilities
- + Ethernet/Cellular backhaul
- + Water Resistant: IP67 enclosure
- + Ease-of-deployment- Single cable installation